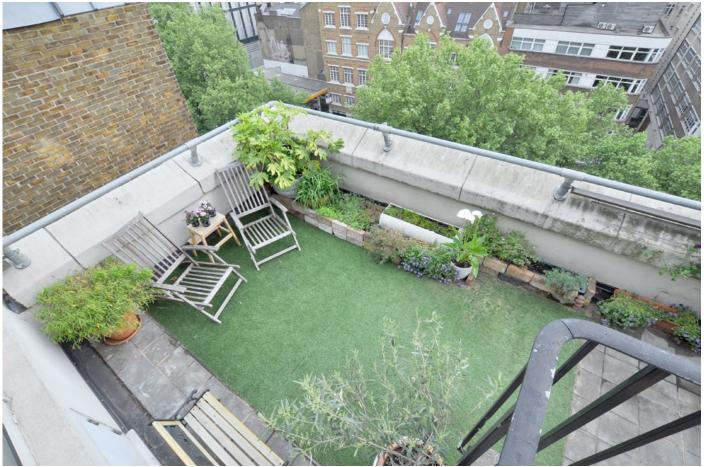

## Newland Court, Old Street, EC1V

This two bedroom split level apartment is set over the 8th and 9th (top) floors of Newland Court and is located moments from Old Street station. The entrance is on the 8th floor with steps up to a landing area off which lead the two bedrooms. The 9th floor is comprised of a good sized living room, a kitchen diner, bathroom and separate w.c. The living room and kitchen are both south facing with ceiling to floor glass windows allowing a lot of natural light and panoramic views of the City skyline. The living room leads out onto a terrific spacious garden terrace and it also has a raised 'snug' off the back wall—perfect for reading, relaxing or just for storage. This property offers ample further storage—there is a loft space above the second bedroom and an outdoor lockup accessible from the terrace which goes under the kitchen.

Centrally located, Newland Court has communal gardens and is very close to local shops and amenities along Old Street. Shoreditch, Clerkenwell, the City, the Barbican, Brick Lane and the Angel are all within easy walking distance, as are many parks and the Regent's Canal. It is located in the middle of the booming creative and technological start-up industries, the area known as 'Tech City', and is very close to Old Street's 'Silicon Roundabout'. Old Street station (Northern Line & National Rail) is two stops from King's Cross and St Pancras International and the West End is accessible on foot and by the numerous taxis and bus routes operating along Old Street.