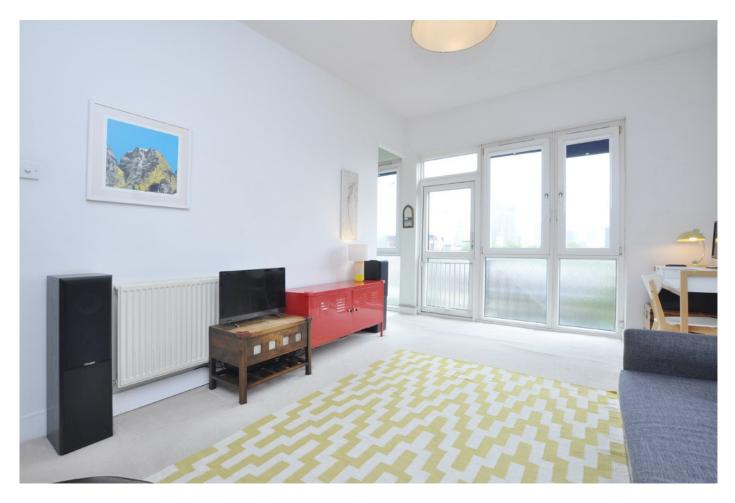

## Newland Court, Old Street, EC1V

This two bedroom split level apartment is set over the 8th and 9th (top) floors of Newland Court and is located moments from Old Street station. The entrance is on the 8th floor with steps up to a landing area off which lead the two bedrooms. The 9th floor is comprised of a good sized living room, a kitchen diner, bathroom and separate w.c. The living room and kitchen are both south facing with ceiling to floor glass windows allowing a lot of natural light and panoramic views of the City skyline. The living room leads out onto a terrific spacious garden terrace and it also has a raised 'snug' off the back wall—perfect for reading, relaxing or just for storage. This property offers ample further storage—there is a loft space above the second bedroom and an outdoor lockup accessible from the terrace which goes under the kitchen.