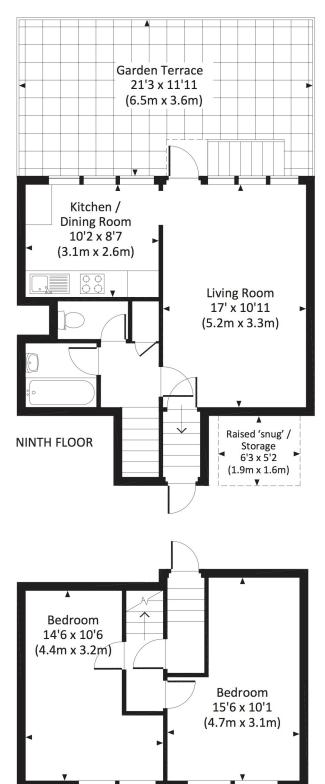

## Newland Court, Old Street, EC1V

This two bedroom split level apartment is set over the 8th and 9th (top) floors of Newland Court and is located moments from Old Street station. The entrance is on the 8th floor with steps up to a landing area off which lead the two bedrooms. The 9th floor is comprised of a good sized living room, a kitchen diner, bathroom and separate w.c. The living room and kitchen are both south facing with ceiling to floor glass windows allowing a lot of natural light and panoramic views of the City skyline. The living room leads out onto a terrific spacious garden terrace and it also has a raised 'snug' off the back wall—perfect for reading, relaxing or just for storage. This property offers ample further storage—there is a loft space above the second bedroom and an outdoor lockup accessible from the terrace which goes under the kitchen.

### NEWLAND COURT, EC1V

Approx. gross internal area 713 Sq Ft. / 66.2 Sq M.

#### **EIGHTH FLOOR**