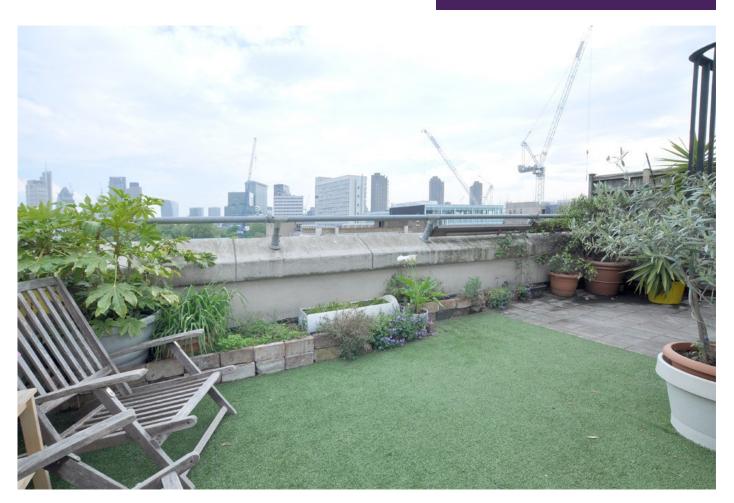

## Newland Court, Old Street, EC1V

This two bedroom split level apartment is set over the 8th and 9th (top) floors of Newland Court and is located moments from Old Street station. The entrance is on the 8th floor with steps up to a landing area off which lead the two bedrooms. The 9th floor is comprised of a good sized living room, a kitchen diner, bathroom and separate w.c. The living room and kitchen are both south facing with ceiling to floor glass windows allowing a lot of natural light and panoramic views of the City skyline. The living room leads out onto a terrific spacious garden terrace and it also has a raised 'snug' off the back wall—perfect for reading, relaxing or just for storage. This property offers ample further storage—there is a loft space above the second bedroom and an outdoor lockup accessible from the terrace which goes under the kitchen.

Centrally located, Newland Court has communal gardens and is very close to local shops and amenities along Old Street. Shoreditch, Clerkenwell, the City, the Barbican, Brick Lane and the Angel are all within easy walking distance, as are many parks and the Regent's Canal. It is located in the middle of the booming creative and technological start-up industries, the area known as 'Tech City', and is very close to Old Street's 'Silicon Roundabout'. Old Street station (Northern Line & National Rail) is two stops from King's Cross and St Pancras International and the West End is accessible on foot and by the numerous taxis and bus routes operating along Old Street.