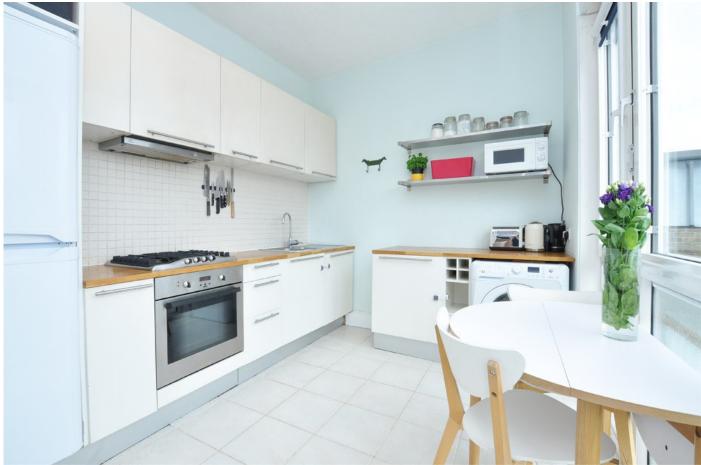

## Newland Court, Old Street, EC1V

This two bedroom split level apartment is set over the 8th and 9th (top) floors of Newland Court and is located moments from Old Street station. The entrance is on the 8th floor with steps up to a landing area off which lead the two bedrooms. The 9th floor is comprised of a good sized living room, a kitchen diner, bathroom and separate w.c. The living room and kitchen are both south facing with ceiling to floor glass windows allowing a lot of natural light and panoramic views of the City skyline. The living room leads out onto a terrific spacious garden terrace and it also has a raised 'snug' off the back wall—perfect for reading, relaxing or just for storage. This property offers ample further storage—there is a loft space above the second bedroom and an outdoor lockup accessible from the terrace which goes under the kitchen.