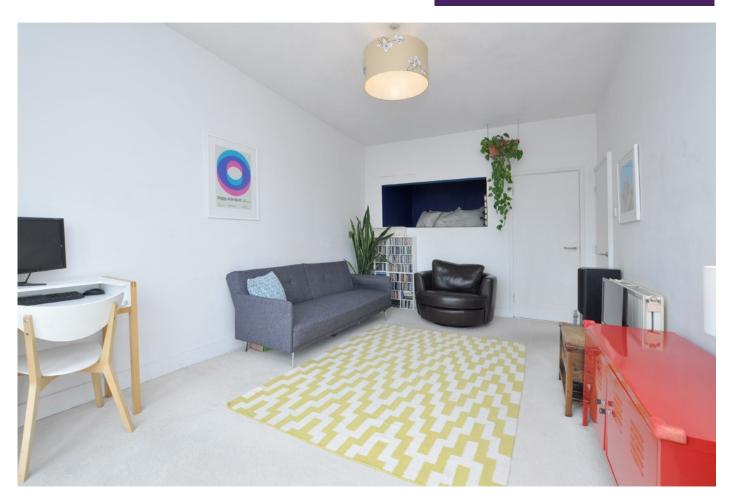

## Newland Court, Old Street, EC1V

This two bedroom split level apartment is set over the 8th and 9th (top) floors of Newland Court and is located moments from Old Street station. The entrance is on the 8th floor with steps up to a landing area off which lead the two bedrooms. The 9th floor is comprised of a good sized living room, a kitchen diner, bathroom and separate w.c. The living room and kitchen are both south facing with ceiling to floor glass windows allowing a lot of natural light and panoramic views of the City skyline. The living room leads out onto a terrific spacious garden terrace and it also has a raised 'snug' off the back wall—perfect for reading, relaxing or just for storage. This property offers ample further storage—there is a loft space above the second bedroom and an outdoor lockup accessible from the terrace which goes under the kitchen.