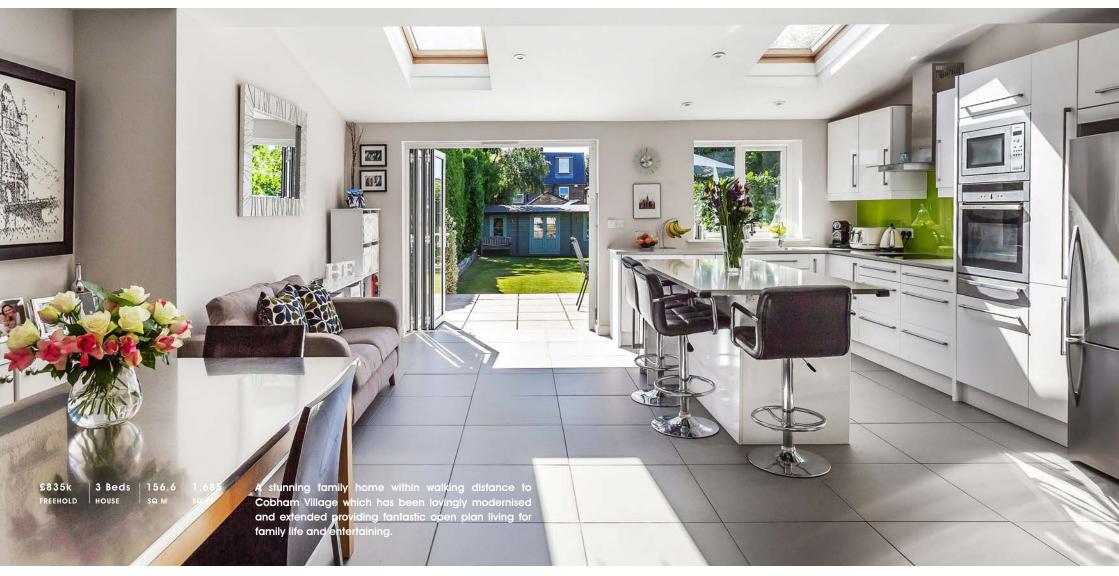

CLICK on IMAGE to see film:

Exploring the home ...

As you arrive you are drawn through the spacious entrance hall to the heart of this home, a striking kitchen, dining and family room flooded with light from the bifold doors which lead straight onto a large patio and garden, perfect for chilled family time or entertaining.

To the front of the house is an inviting sitting room with large bay window giving the flexibility of opening up onto the kitchen family room or to be a great separate space.

The utility, just off the kitchen provides lots of storage and side access to the house and there is a stylish cloakroom just off the hall.

## for the chef...

Freelands-Road Cobham | Surrey

Freelands Road Cobham | Surrey

Freelands-Road Cobham | Surrey

Freelands Road Cobham | Surrey

01932 863563 | brixproperty.co.uk | 🛛 f 🎔 V

Freelands Road

Freelands Road