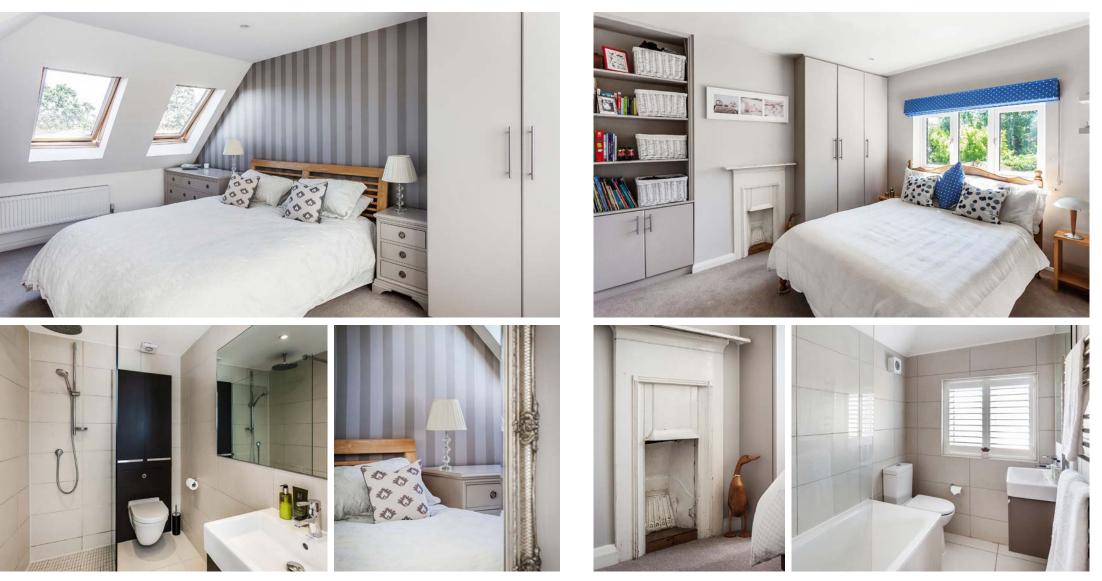

Upstairs to the first floor the spacious landing leads you to the first of three double bedrooms. This bedroom has plenty of storage and a high spec ensuite bathroom with duravit fittings. To the front of the house is a further double bedroom and family bathroom, both of which have plantation shutters.

As you move to the top floor, the staircase is flooded with light leading you to the sanctuary of the double aspect master suite. As with the rest of the house, the bedroom is thoughtfully designed with stylish plantation shutters, has great storage and large ensuite with stylish duravit fittings.