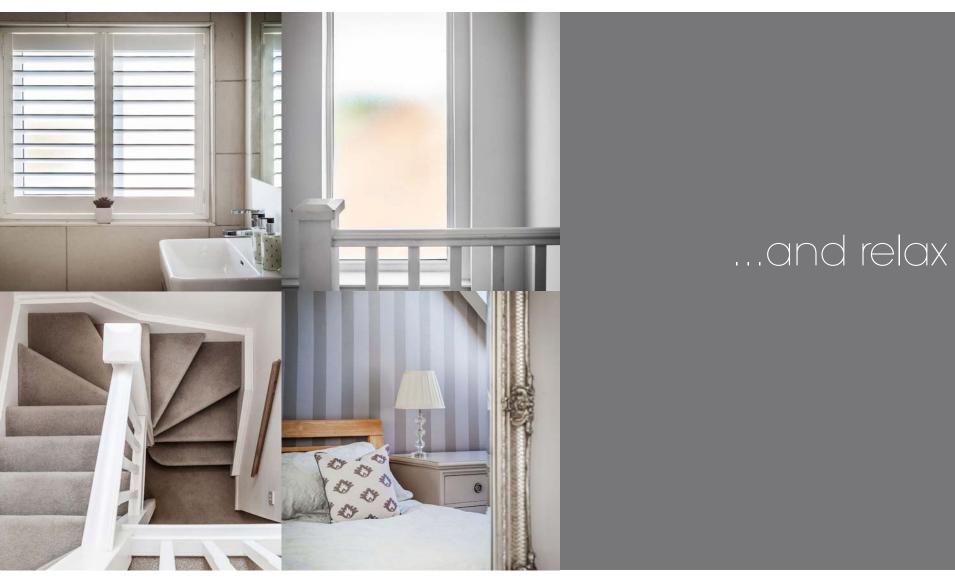

Upstairs to the first floor the spacious landing leads you to the first of three double bedrooms. This bedroom has plenty of storage and a high spec ensuite bathroom with duravit fittings. To the front of the house is a further double bedroom and family bathroom, both of which have plantation shutters.

As you move to the top floor, the staircase is flooded with light leading you to the sanctuary of the double aspect master suite. As with the rest of the house, the bedroom is thoughtfully designed with stylish plantation shutters, has great storage and large ensuite with stylish duravit fittings.