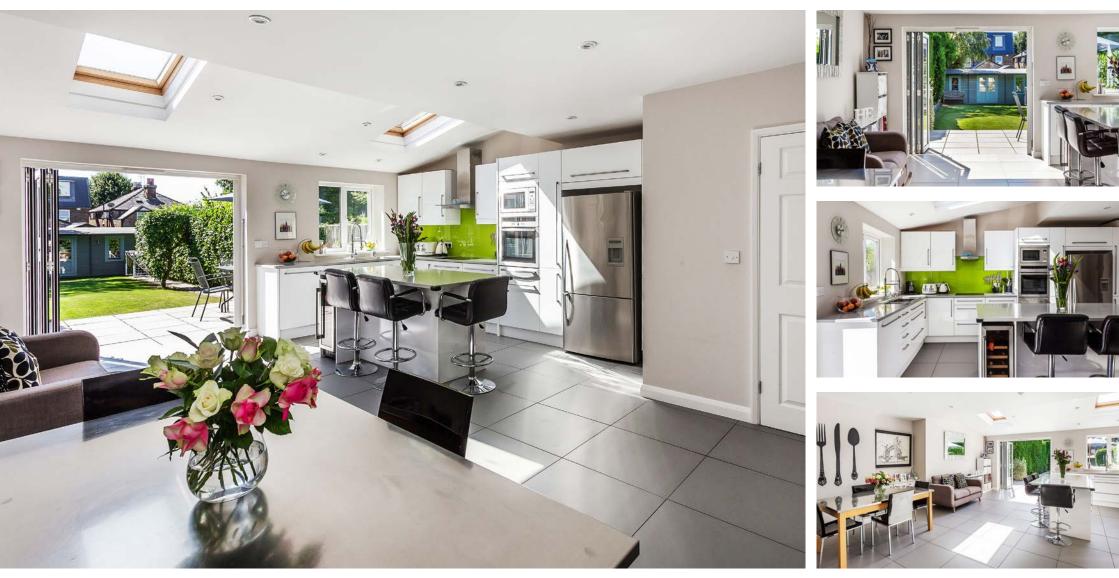

CLICK on IMAGE to see film:

Exploring the home ...

As you arrive you are drawn through the spacious entrance hall to the heart of this home, a striking kitchen, dining and family room flooded with light from the bifold doors which lead straight onto a large patio and garden, perfect for chilled family time or entertaining.

To the front of the house is an inviting sitting room with large bay window giving the flexibility of opening up onto the kitchen family room or to be a great separate space.

The utility, just off the kitchen provides lots of storage and side access to the house and there is a stylish cloakroom just off the hall.