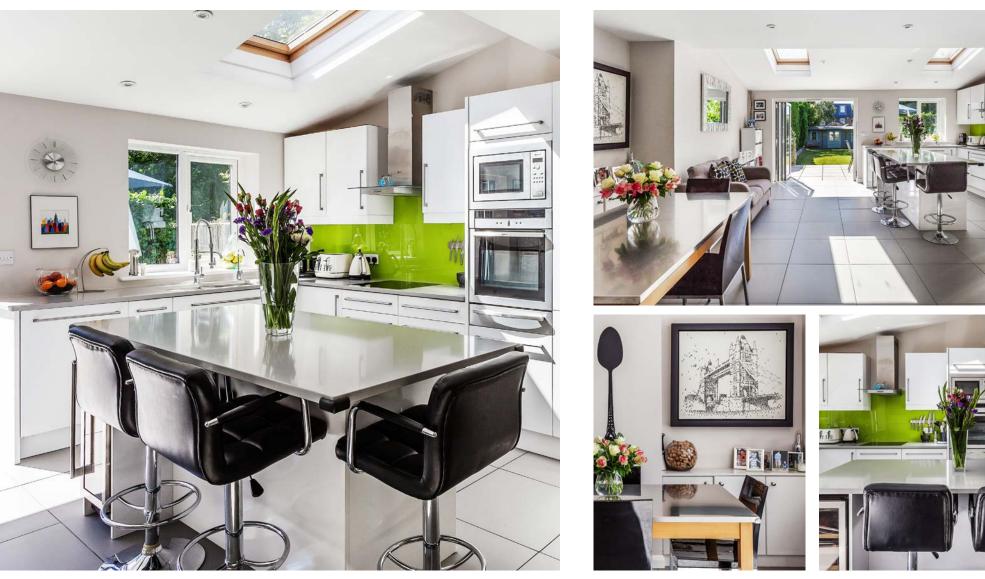

CLICK on IMAGE to see film:

Exploring the home ...

As you arrive you are drawn through the spacious entrance hall to the heart of this home, a striking kitchen, dining and family room flooded with light from the bifold doors which lead straight onto a large patio and garden, perfect for chilled family time or entertaining.

To the front of the house is an inviting sitting room with large bay window giving the flexibility of opening up onto the kitchen family room or to be a great separate space.

The utility, just off the kitchen provides lots of storage and side access to the house and there is a stylish cloakroom just off the hall.