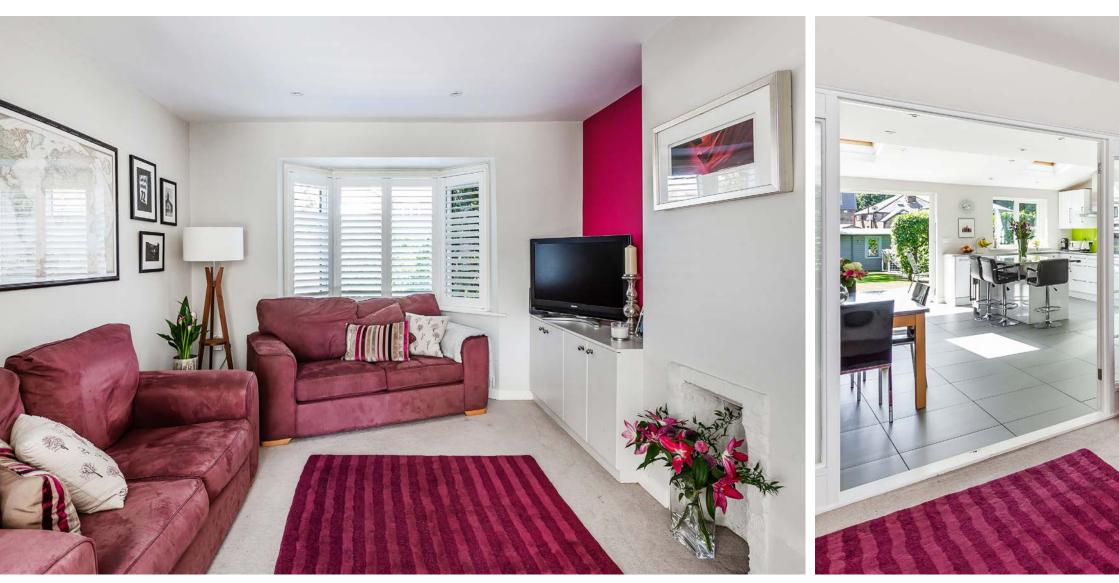

To the front of the house is an inviting sitting room with large bay window giving the flexibility of opening up onto the kitchen family room or to be a great separate space.

The utility, just off the kitchen provides lots of storage and side access to the house and there is a stylish cloakroom just off the hall.