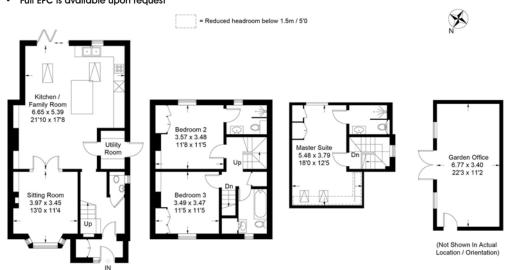

#### Floorplan

Freelands Road, Cobham, KT11

Approximate Gross Internal Area

- Total 156.6 sq m (1,685 sq ft).
  House 133.7 sq m (1,439 sq ft) Garden Office 22.9 sq m (246 sq ft)
- Services: All mains services
- Elmbridge Borough Council
- Viewings strictly by appointment with brix
- Full EPC is available upon request

Ground Floor

Second Floor

This plan is for layout guidance only. Not drawn to scale unless stated. Windows and door openings are approximate. Whilst every care is taken in the preparation of this plan, please check all dimensions, shapes and compass bearings before making decisions reliant upon them. (ID666444)

This plan is for layout guidance only. Not drawn to scu Whilst every care is taken in the preparation of this pl before making decision t +44 (0)1932 863563

First Floor

brixproperty.co.uk hello@brixproperty.co.uk