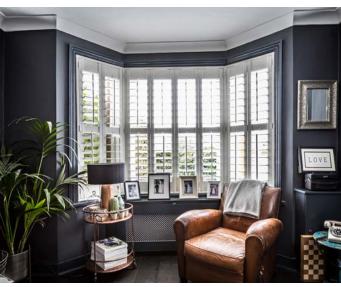

To the front of the house is the sumptuous sitting room with period features and a beautiful fireplace which is extra cosy in the winter months.

As with many aspects of this home, the space has been thoughtfully designed with a utility room / pantry set behind the kitchen and great storage throughout.