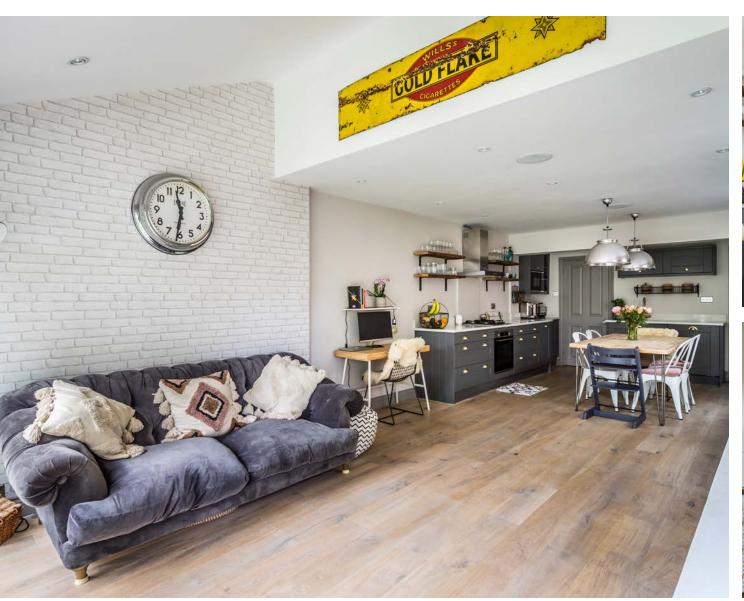

A beautiful family home to welcome you, perfect for entertaining or for the hustle and bustle of family life. With a stylish kitchen, dining, family room with full width bi-fold doors perfect for inside / outside living for the warmer days with the benefit of a sumptuous sitting room when it's not barbecue weather.

#### exploring the home...

As you arrive at the house, the first thing you notice is the open green spaces of the Tilt Conservation Area and the outlook over open fields. Entering the home you are led to the beautifully designed open plan kitchen, dining and family room with a garden view.