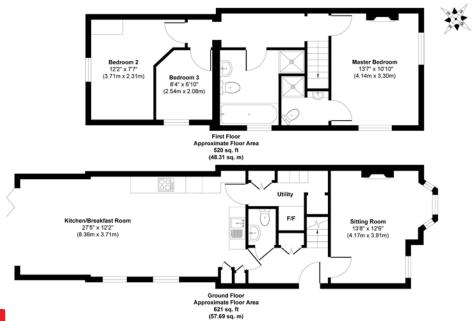

### floorplan

#### Tilt Road, Cobham, KT11

- Total GIA 106 sq m (1,141 sq ft)
- Services: All mains services
- Elmbridge Borough Council
- Viewings strictly by appointment with brix
- Full EPC is available upon request