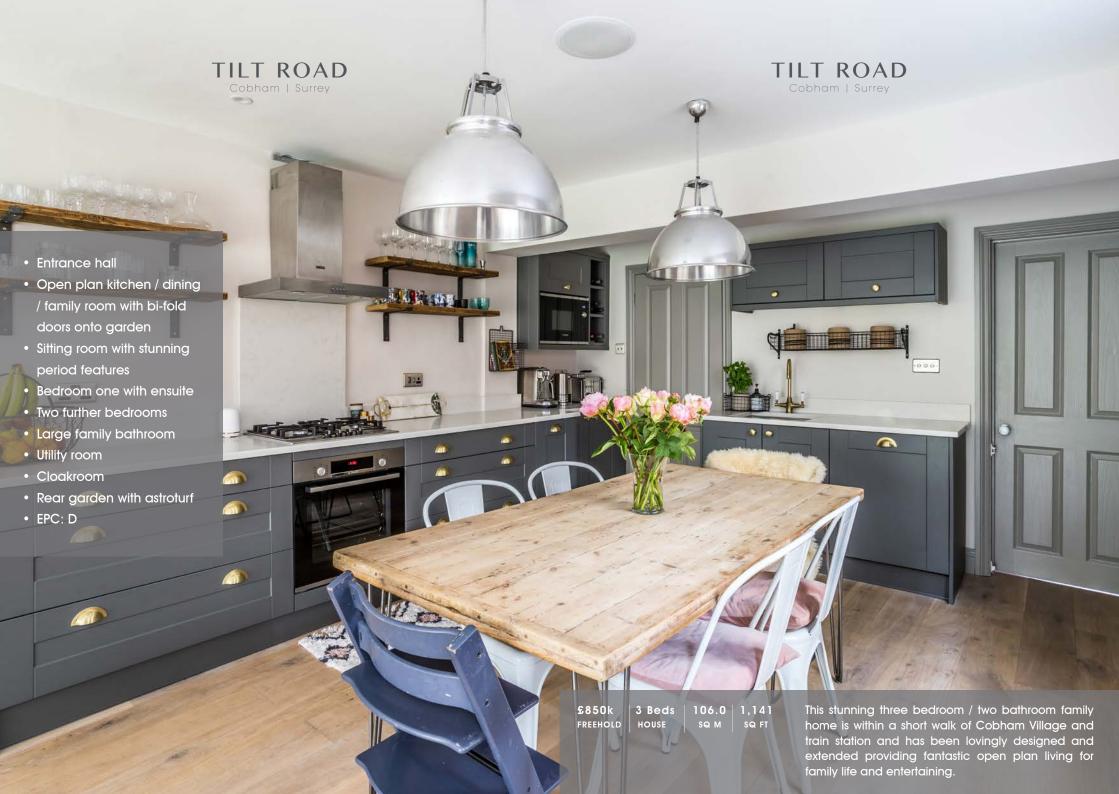

A beautiful family home to welcome you, perfect for entertaining or for the hustle and bustle of family life. With a stylish kitchen, dining, family room with full width bi-fold doors perfect for inside / outside living for the warmer days with the benefit of a sumptuous sitting room when it's not barbecue weather.

#### exploring the home...

As you arrive at the house, the first thing you notice is the open green spaces of the Tilt Conservation Area and the outlook over open fields. Entering the home you are led to the beautifully designed open plan kitchen, dining and family room with a garden view.

To the front of the house is the sumptuous sitting room with period features and a beautiful fireplace which is extra cosy in the winter months.

As with many aspects of this home, the space has been thoughtfully designed with a utility room / pantry set behind the kitchen and great storage throughout.