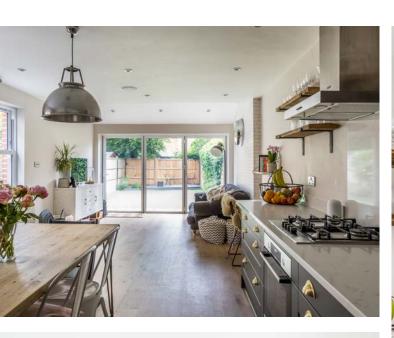

A beautiful family home to welcome you, perfect for entertaining or for the hustle and bustle of family life. With a stylish kitchen, dining, family room with full width bi-fold doors perfect for inside / outside living for the warmer days with the benefit of a sumptuous sitting room when it's not barbecue weather.

#### exploring the home...

As you arrive at the house, the first thing you notice is the open green spaces of the Tilt Conservation Area and the outlook over open fields. Entering the home you are led to the beautifully designed open plan kitchen, dining and family room with a garden view.