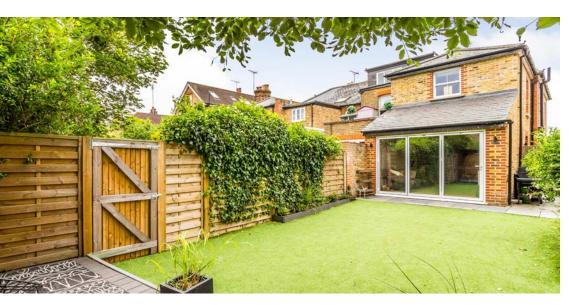

A beautiful family home to welcome you, perfect for entertaining or for the hustle and bustle of family life. With a stylish kitchen, dining, family room with full width bi-fold doors perfect for inside / outside living for the warmer days with the benefit of a sumptuous sitting room when it's not barbecue weather.

#### exploring the home...

As you arrive at the house, the first thing you notice is the open green spaces of the Tilt Conservation Area and the outlook over open fields. Entering the home you are led to the beautifully designed open plan kitchen, dining and family room with a garden view.