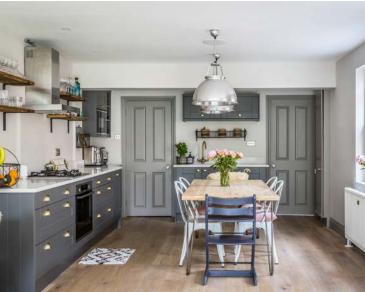

#### exploring the home...

As you arrive at the house, the first thing you notice is the open green spaces of the Tilt Conservation Area and the outlook over open fields. Entering the home you are led to the beautifully designed open plan kitchen, dining and family room with a garden view.

To the front of the house is the sumptuous sitting room with period features and a beautiful fireplace which is extra cosy in the winter months.

As with many aspects of this home, the space has been thoughtfully designed with a utility room / pantry set behind the kitchen and great storage throughout.