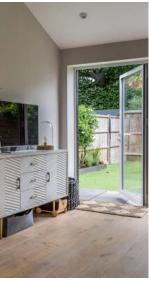

#### exploring the home...

As you arrive at the house, the first thing you notice is the open green spaces of the Tilt Conservation Area and the outlook over open fields. Entering the home you are led to the beautifully designed open plan kitchen, dining and family room with a garden view.

To the front of the house is the sumptuous sitting room with period features and a beautiful fireplace which is extra cosy in the winter months.

As with many aspects of this home, the space has been thoughtfully designed with a utility room / pantry set behind the kitchen and great storage throughout.