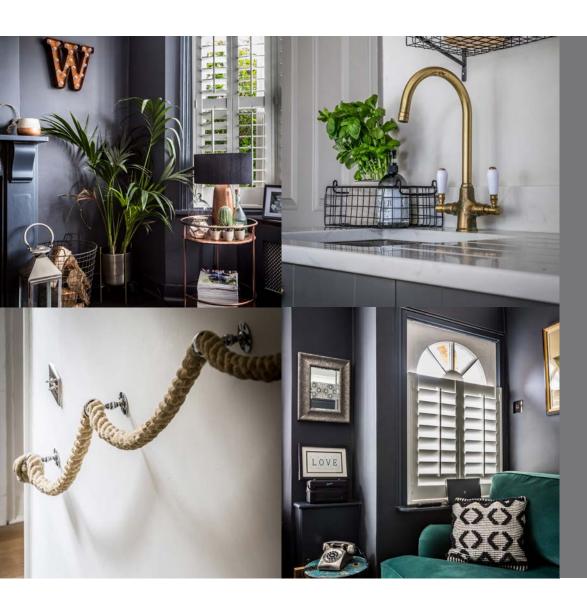

To the front of the house is the sumptuous sitting room with period features and a beautiful fireplace which is extra cosy in the winter months.

As with many aspects of this home, the space has been thoughtfully designed with a utility room / pantry set behind the kitchen and great storage throughout.