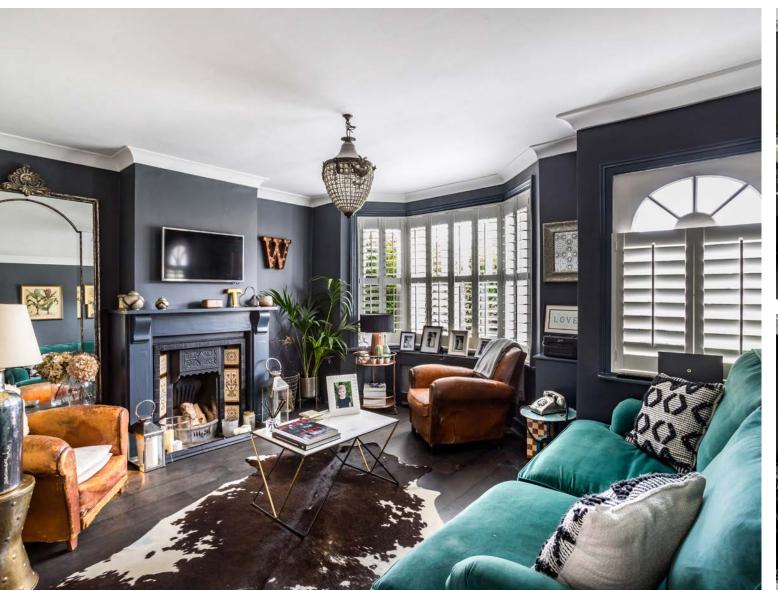

To the front of the house is the sumptuous sitting room with period features and a beautiful fireplace which is extra cosy in the winter months.

As with many aspects of this home, the space has been thoughtfully designed with a utility room / pantry set behind the kitchen and great storage throughout.