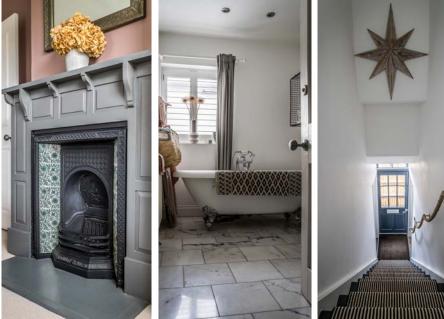

To the front of the house is the sumptuous sitting room with period features and a beautiful fireplace which is extra cosy in the winter months.

As with many aspects of this home, the space has been thoughtfully designed with a utility room / pantry set behind the kitchen and great storage throughout.

Upstairs to the first floor is the double aspect main bedroom with stunning views over the open fields and an ensuite. Down the hallway is the large family bathroom with roll top bath, separate shower and stunning marble floor, which leads onto two further bedrooms.