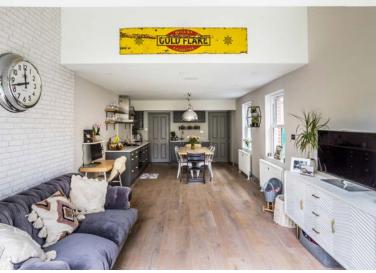

A beautiful family home to welcome you, perfect for entertaining or for the hustle and bustle of family life. With a stylish kitchen, dining, family room with full width bi-fold doors perfect for inside / outside living for the warmer days with the benefit of a sumptuous sitting room when it's not barbecue weather.

#### exploring the home...

As you arrive at the house, the first thing you notice is the open green spaces of the Tilt Conservation Area and the outlook over open fields. Entering the home you are led to the beautifully designed open plan kitchen, dining and family room with a garden view.