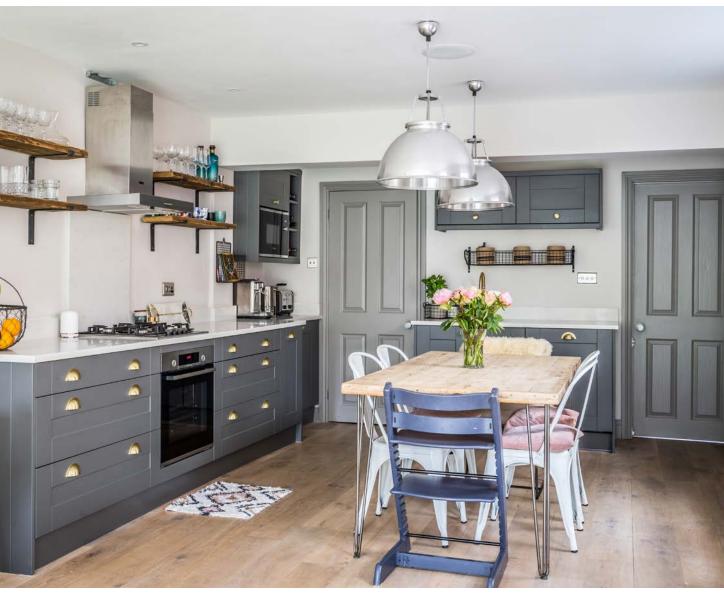

#### exploring the home...

As you arrive at the house, the first thing you notice is the open green spaces of the Tilt Conservation Area and the outlook over open fields. Entering the home you are led to the beautifully designed open plan kitchen, dining and family room with a garden view.

To the front of the house is the sumptuous sitting room with period features and a beautiful fireplace which is extra cosy in the winter months.

As with many aspects of this home, the space has been thoughtfully designed with a utility room / pantry set behind the kitchen and great storage throughout.

# TILT ROAD Cobham | Surrey

for the chef...