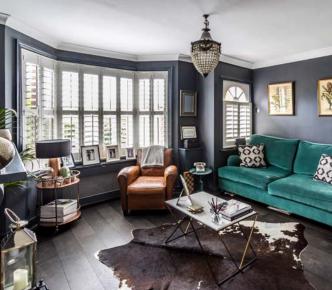

To the front of the house is the sumptuous sitting room with period features and a beautiful fireplace which is extra cosy in the winter months.

As with many aspects of this home, the space has been thoughtfully designed with a utility room / pantry set behind the kitchen and great storage throughout.