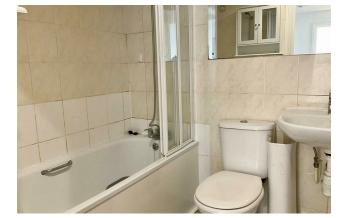

Bedroom I 9'8 x 8'7 (2.95m x 2.62m) Double glazed window to front. Radiator.

Bedroom 2 8'7 x 7'9 (2.62m x 2.36m) Double glazed window to side. Radiator.

Bathroom 6'7 x 5'3 (2.01 m x 1.60m) Panelled bath with shower attachment over. Low level WC and wash basin. Radiator.