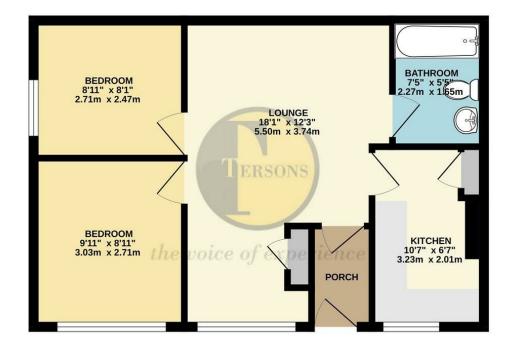

#### **GROUND FLOOR**

| Whilst every attempt has been made to ensure the accuracy of the floorplan contained here, measurements    |
|------------------------------------------------------------------------------------------------------------|
| of doors, windows, rooms and any other items are approximate and no responsibility is taken for any error, |
| omission or mis-statement. This plan is for illustrative purposes only and should be used as such by any   |
| prospective purchaser. The services, systems and appliances shown have not been tested and no guarantee    |
| as to their operability or efficiency can be given.                                                        |
|                                                                                                            |

The accommodation comprises (measurements are maximum, taken into bays and extremes):-

Double glazed front door opening to entrance hall.

Entrance Hall Door to lounge/diner.

### Lounge/Diner 178 max x 12'2 max (54.25m max x 3.71m max)

Double glazed window to front. Radiator. Telephone entry. Cupboard with wall mounted electric consumer board. Doors to all rooms.

### Kitchen

#### 9'8 x 6'4 max (2.95m x 1.93m max)

Fitted with a range of worktop base and wall units. Integrated oven and hob with extractor over. Space for washing machine. Integrated fridge/freezer. Radiator. Wall mounted boiler. Double glazed window to front.

Bedroom I 9'8 x 8'7 (2.95m x 2.62m) Double glazed window to front. Radiator.

Bedroom 2 8'7 x 7'9 (2.62m x 2.36m) Double glazed window to side. Radiator.

Bathroom 6'7 x 5'3 (2.01 m x 1.60m) Panelled bath with shower attachment over. Low level WC and wash basin. Radiator.