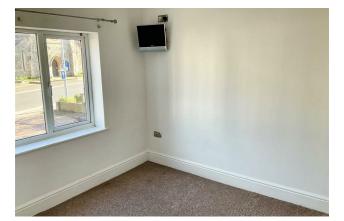

Bedroom I 9'8 x 8'7 (2.95m x 2.62m) Double glazed window to front. Radiator.

Bedroom 2 8'7 x 7'9 (2.62m x 2.36m) Double glazed window to side. Radiator.

Bathroom 6'7 x 5'3 (2.01 m x 1.60m) Panelled bath with shower attachment over. Low level WC and wash basin. Radiator.