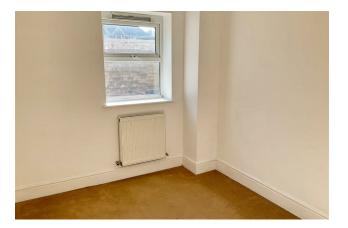

Bedroom I 9'8 x 8'7 (2.95m x 2.62m) Double glazed window to front. Radiator.

Bedroom 2 8'7 x 7'9 (2.62m x 2.36m) Double glazed window to side. Radiator.

Bathroom 6'7 x 5'3 (2.01 m x 1.60m) Panelled bath with shower attachment over. Low level WC and wash basin. Radiator.