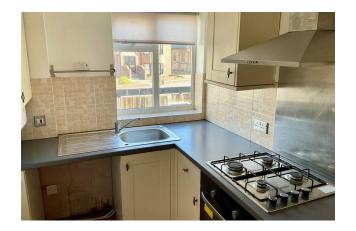

### Kitchen

#### 9'8 x 6'4 max (2.95m x 1.93m max)

Fitted with a range of worktop base and wall units. Integrated oven and hob with extractor over. Space for washing machine. Integrated fridge/freezer. Radiator. Wall mounted boiler. Double glazed window to front.