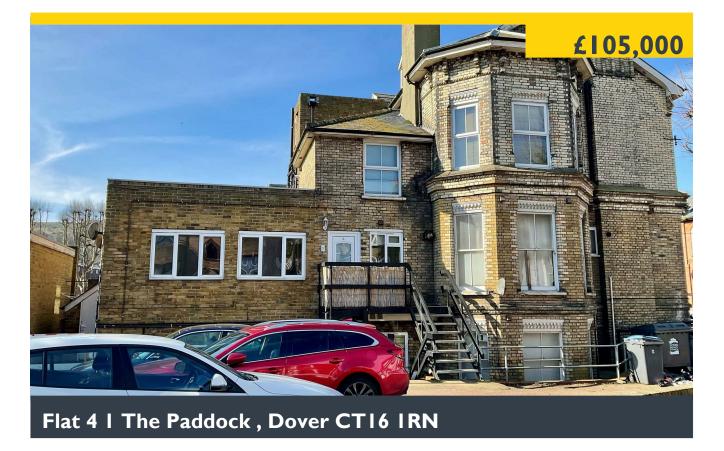

# Property Details

- TWO BEDROOM FLAT
- ALLOCATED PARKING SPACE
- SHARE OF FREEHOLD
- CHAIN FREE
- CENTRAL LOCATION
- ENERGY RATING C (77)

DRAFT DETAILS. FANTASTIC FIRST TIME BUY OR INVESTMENT PROPERTY. This two bedroom flat offers, lounge/diner, separate kitchen and bathroom. Further benefits include double glazing, gas central heating and allocated parking space.

An early viewing is highly recommended on this chain free property.

This property is situated within walking distance of the town centre and Dover Priory train station, with the fast link train to St Pancras in just I hour and 5 minutes. There are a range of primary and secondary schools nearby, including the Dover Boys' and Girls' Grammar Schools. There are a good selection of shops along with the shopping area at St James including M&S Foodhall and Next. There are excellent access routes to the A2/M2 and the A20/M20.