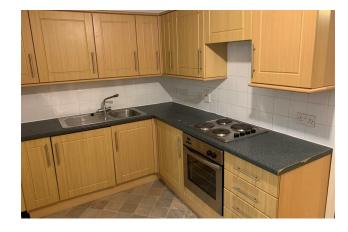

#### Kitchen

## $11'5 \times 6'9 (3.48m \times 2.06m)$

Fitted with a range of worktop base and wall units. Integrated oven and hob with extractor over. Space for washing machine and integrated fridge. Radiator. Door to cupboard with boiler and water cylinder. Door to shower room.