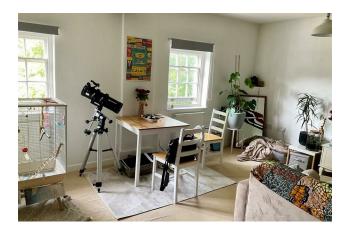

# Lounge/Dlner 16'9 x 14'3 (5.11m x 4.34m)

2 Windows to side. Radiator. Exposed beams.