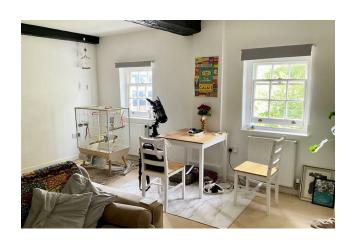

# Lounge/Dlner 16'9 x 14'3 (5.11m x 4.34m)

2 Windows to side. Radiator. Exposed beams.