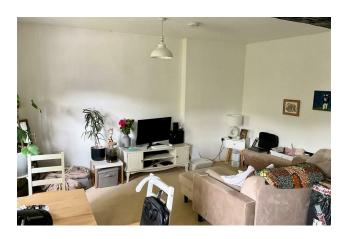

# Lounge/Dlner 16'9 x 14'3 (5.11m x 4.34m)

2 Windows to side. Radiator. Exposed beams.