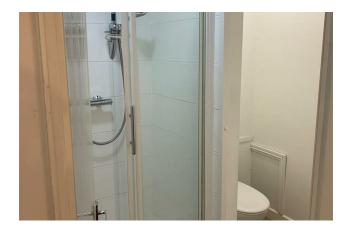

## Shower Room

## $7'3 \times 5'3 (2.2 \text{Im} \times 1.60 \text{m})$

Shower cubicle. Low level WC and wash basin. Radiator.