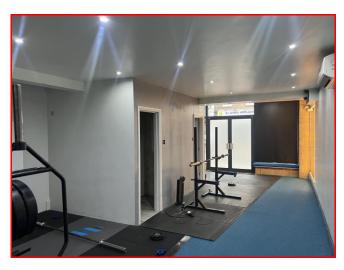

#### **DESCRIPTION**

The premises is self-contained arranged over ground floor level as open plan space plus w.c.s and showers allowing for a wide variety of potential uses.

The overall approximate Net Internal Floor Area is 757 sq ft (70.36 sqm).

Has most recently been used as a personal training gym but under the E Use Class could potentially be suitable for other uses such as retail, office, professional services or healthcare.

#### **AMENITIES**

- Fully glazed frontage with double doors
- Vinyl flooring
- Wall mounted cassette comfort cooling
- Recessed spotlighting
- Two WCs & Showers