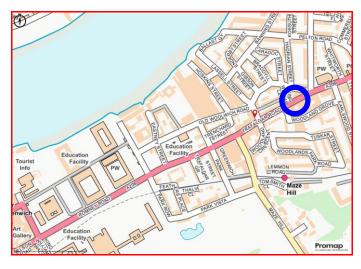

#### 152 TRAFALGAR ROAD - LOCATION PLAN

#### **LOCATION**

The property is prominently located on Trafalgar Road within walking distance of Maze Hill train station with direct services to central London. Forms part of a local parade of independent shops, restaurants and professional services serving the wider surrounding residential area.