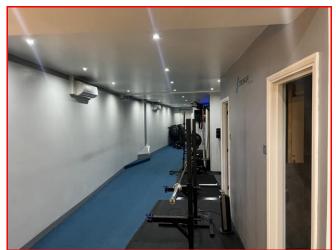

#### **DESCRIPTION**

The premises is self-contained arranged over ground floor level as open plan space plus w.c.s and showers allowing for a wide variety of potential uses.

The overall approximate Net Internal Floor Area is 757 sq ft (70.36 sqm).

Has most recently been used as a personal training gym but under the E Use Class could potentially be suitable for other uses such as retail, office, professional services or healthcare.

#### **AMENITIES**

- Fully glazed frontage with double doors
- Vinyl flooring
- Wall mounted cassette comfort cooling
- Recessed spotlighting
- Two WCs & Showers