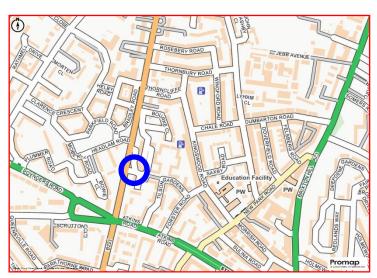

Suitable for a wide variety of uses under Use Class E including retail, fitness and medical.

The developers preference would be for occupiers who would enhance the wider local community vision of Clapham Park by providing services particularly beneficial to residents and/or being local based businesses providing local employment opportunities.

New leases on terms by arrangement.

# **RENTS**

Unit 1 = £30,000 per annum, exclusive of all outgoings.

Unit 2 = £21,000 per annum, exclusive of all outgoings.

BUSINESS RATES: To be assessed.

**SERVICE CHARGE**: To be advised.

#### **FURTHER DETAILS**

For further details please contact:

Ben Locke or Nigel Gouldsmith Tel. 020 7234 9639

E-mail: com@fieldandsons.co.uk

## www.fieldandsons.biz



# KINGS AVENUE, CLAPHAM PARK - LOCATION PLAN



## Important Notice

Field & Sons for themselves and for their clients of this property whose agents they are give notice that: 1) These particulars are set out as a general outline only for the guidance of intending purchasers/tenants and do not constitute part of any offer or contract. 2) All descriptions, dimensions, references to conditions and necessary permissions for use and occupation and other details are given without responsibility and any intending purchaser or tenant should not rely on them as statements or representations of fact but must satisfy themselves by inspection or otherwise as to the correctness of each of them. 3) No person in the employment of Field & Sons has any authority to make or give any representation or warranty whatsoever in relation to this property.