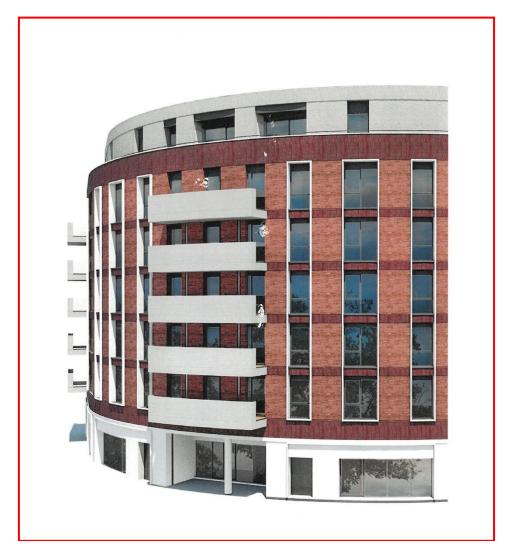

These two units are the first commercial spaces available within the scheme, located beneath a block of 50 residential homes due for completion in 2023.

Each will provide an open plan space with substantial frontage looking out onto the re-configured roadway with outside space available for use adjacent to the new market area and pedestrian super-crossing.

## **ACCOMMODATION**

Unit 1 = 1,364 sq ft (126.7 sqm)

Unit 2 = 956 sq ft (88.8 sqm)

The units will be finished to a shell and core specification with capped services and glazing installed, ready for an occupiers own fit out.