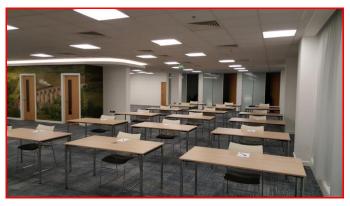

#### **DESCRIPTION**

The available accommodation comprises the lower ground floor office of the Marlin Aparthotel which was completed in 2017.

The suite is arranged around a central lightwell and provides two open plan office spaces, one large and one smaller boardroom, five private meeting rooms/offices, reception area, extensive kitchen and breakout space, four private phone booths, three store cupboards and server room.

#### **AMENITIES**

Modern office space, with amenities including:

- VAV air conditioning
- Suspended ceiling with recessed LED lighting
- Accessible raised floor
- Fibre connection
- Numerous varying size meeting rooms/private offices
- Three passenger lifts
- Extensive fully equipped kitchen plus break out area
- Fully carpeted and excellent decorative condition