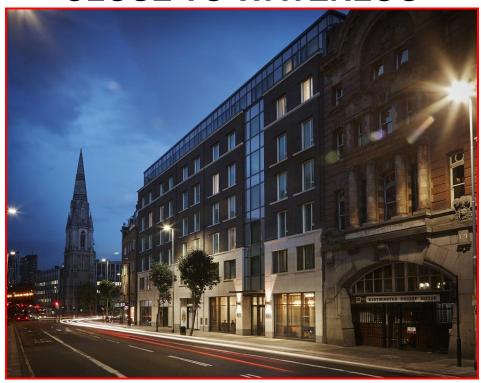

# 111 WESTMINSTER BRIDGE ROAD, LONDON SE1 7HR APPROX. 6,523 SQ FT (606 SQM)

#### **LOCATION**

The premises are located on the western side of Westminster Bridge Road, between the junctions with Lower Marsh and Baylis Road.

Waterloo station is within a short walk and Lambeth North Underground (Bakerloo line) is less than 100m from the building.