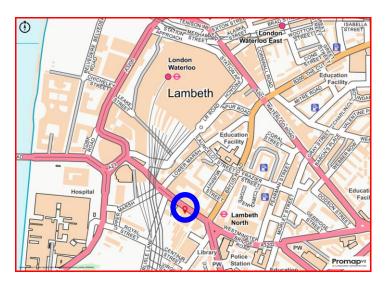

#### **LOCATION**

The premises are located on the western side of Westminster Bridge Road, between the junctions with Lower Marsh and Baylis Road.

Waterloo station is within a short walk and Lambeth North Underground (Bakerloo line) is less than 100m from the building.