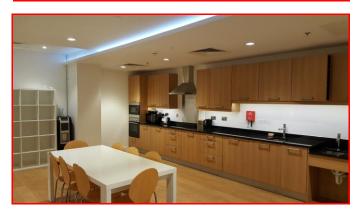

#### **DESCRIPTION**

The available accommodation comprises the lower ground floor office of the Marlin Aparthotel which was completed in 2017.

The suite is arranged around a central lightwell and provides two open plan office spaces, one large and one smaller boardroom, five private meeting rooms/offices, reception area, extensive kitchen and breakout space, four private phone booths, three store cupboards and server room.

#### **AMENITIES**

Modern office space, with amenities including:

- VAV air conditioning
- Suspended ceiling with recessed LED lighting
- Accessible raised floor
- Fibre connection
- Numerous varying size meeting rooms/private offices
- Three passenger lifts
- Extensive fully equipped kitchen plus break out area
- Fully carpeted and excellent decorative condition