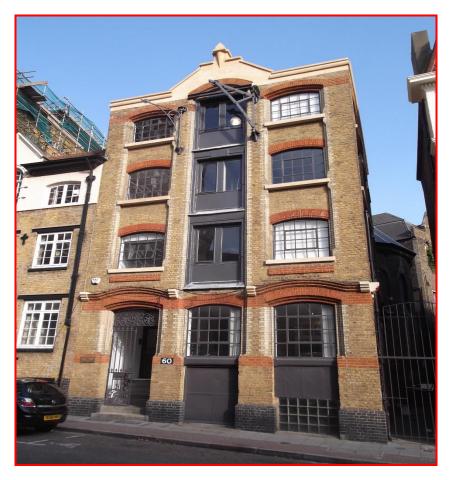

## GROUND FLOOR, 60 WESTON STREET, LONDON SE1 3QJ APPROX. 595 q ft (46.45 sqm)

Studio Office available on the ground floor of this refurbished attractive former warehouse building moments from the redeveloped London Bridge mainline and Underground station, including the new entrance on St Thomas Street which is less than 150 meters to the north of the property.

Recent and on-going major regeneration has transformed this area into one of London's most sought after business, leisure, and residential destinations.

Comprises the entire ground floor of this attractive refurbished period building, currently arranged to provide an open plan office space, kitchen point and own W.C.