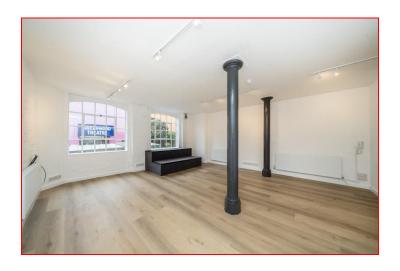

Recent and on-going major regeneration has transformed this area into one of London's most sought after business, leisure, and residential destinations.

Comprises the entire ground floor of this attractive refurbished period building, currently arranged to provide an open plan office space, kitchen point and own W.C.

Access is via the communal ground floor entrance.

The approximate net internal floor area is: 500 sq ft (55.3 sqm)