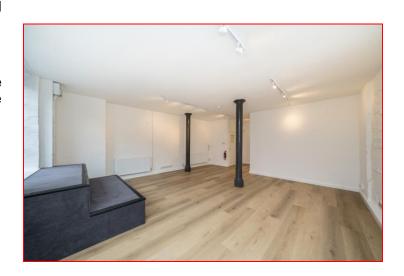

Recent and on-going major regeneration has transformed this area into one of London's most sought after business, leisure, and residential destinations.

Comprises the entire ground floor of this attractive refurbished period building, currently arranged to provide an open plan office space, kitchen point and own W.C.

Access is via the communal ground floor entrance.

The approximate net internal floor area is: 500 sq ft (55.3 sqm)