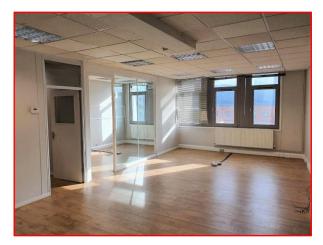

### DESCRIPTION

The available accommodation comprises the top floor of this mid-terrace commercial building, arranged as a main office space plus two partitioned rooms and kitchen.

Access is via the communal ground floor entrance with stairs and passenger lift to the upper floors.

W.C.s on each floor in the common parts.

The approximate net internal floor area is : 751 sq ft (69.8 sqm).

### AMENITIES

- Gas central heating
- Wood flooring
- Suspended ceiling with recessed Cat. II lighting
- Perimeter trunking
- Double glazing to windows fronting the High Street
- Passenger lift
- Entryphone controlled access