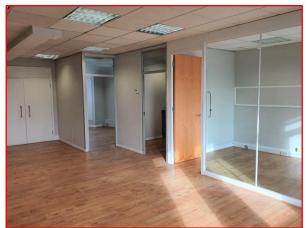

### DESCRIPTION

The available accommodation comprises the top floor of this mid-terrace commercial building, arranged as a main office space plus two partitioned rooms and kitchen.

Access is via the communal ground floor entrance with stairs and passenger lift to the upper floors.

W.C.s on each floor in the common parts.

The approximate net internal floor area is : 751 sq ft (69.8 sqm).

### AMENITIES

- Gas central heating
- Wood flooring
- Suspended ceiling with recessed Cat. II lighting
- Perimeter trunking
- Double glazing to windows fronting the High Street
- Passenger lift
- Entryphone controlled access