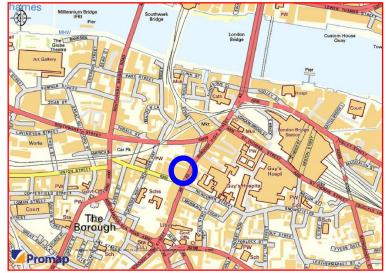

with recessed Cat. II lighting
- Perimeter trunking
- Double glazing to windows fronting the High Street
- Passenger lift
- Entryphone controlled access

#### TERMS

New lease on terms by arrangement. Lease to be outside the Landlord & Tenant Act.

#### RENT

**£20,655 per annum,** exclusive of all outgoings.

#### **BUSINESS RATES**

The new Rateable Value is £14,250 and therefore the business rates payable for the year 2023/24 are approx. £6,997.

#### SERVICE CHARGE

Current service charge for the fifth floor is approx. £15,007.60 (inc. insurance).

#### **ENERGY PERFORMANCE**

EPC asset rating = 78 (Band D).

### **FURTHER DETAILS**

For further details please contact :

Ben Locke or Nigel Gouldsmith Tel. 020 7234 9639 E-mail : com@fieldandsons.co.uk

#### www.fieldandsons.biz









#### Important Notice

Field & Sons for themselves and for their clients of this property whose agents they are give notice that: 1) These particulars are set out as a general outline only for the guidance of intending purchasers/tenants and do not constitute part of any offer or contract. 2) All descriptions, dimensions, references to conditions and necessary permissions for use and occupation and other details are given without responsibility and any intending purchaser or tenant should not rely on them as statements or representations of fact but must satisfy themselves by inspection or otherwise as to the correctness of each of them. 3) No person in the employment of Field & Sons has any authority to make or give any representation or warranty whatsoever in relation to this property.