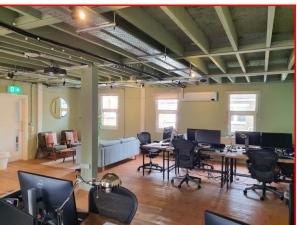

#### **DESCRIPTION**

The available accommodation comprises the first and second floors of this small mid-terrace office building.

First floor is arranged as a central space plus four small meeting rooms and server room, whilst the second floor provides a single open plan office. Each office has it's own kitchen point and male and female w.c.s are located on the stair half landings.

#### **AMENITIES**

Amenities for the offices include:

- Cooling cassettes
- Gas central heating
- Wood flooring
- Perimeter trunking
- Kitchen point in office
- Security alarm
- Excellent natural light
- Use of communal ground floor rear courtyard