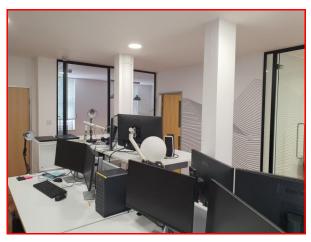

#### **DESCRIPTION**

The available accommodation comprises the first and second floors of this small mid-terrace office building.

First floor is arranged as a central space plus four small meeting rooms and server room, whilst the second floor provides a single open plan office. Each office has it's own kitchen point and male and female w.c.s are located on the stair half landings.

#### **AMENITIES**

Amenities for the offices include:

- Cooling cassettes
- Gas central heating
- Wood flooring
- Perimeter trunking
- Kitchen point in office
- Security alarm
- Excellent natural light
- Use of communal ground floor rear courtyard