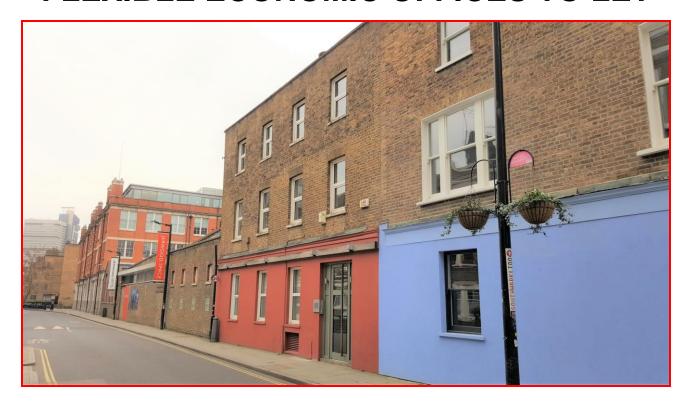

# 181 UNION STREET, LONDON SE1 0LN APPROX. 792-1,584 SQ FT (73.6-147.2 SQM)

#### **LOCATION**

Located in the rejuvenated Bankside area, the premises are located on Union Street just to the east of the junction Great Suffolk Street. Excellent transport links as London Bridge and Waterloo stations, together with Borough Underground (Northern line) and Southwark Underground (Jubilee line) are all within walking distance.