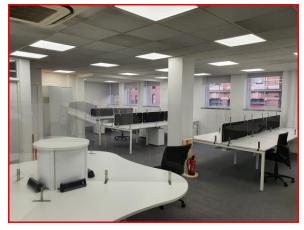

#### **DESCRIPTION**

Comprises office accommodation over first to third floor plus ground floor entrance and basement storage. Each floor provides a mix of open plan and meeting rooms plus kitchen/breakout area on all three levels. W.C.s are located on the stair landings of each floor.

#### **AMENITIES**

- Air conditioning
- Passenger lift
- Accessible raised floor with floor boxes
- Suspended ceiling with recessed LED lighting
- Kitchen in each floor
- WCs on stair landings
- Available with or without in situ furniture