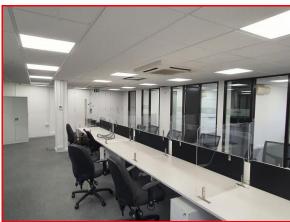

#### **DESCRIPTION**

Comprises office accommodation over first to third floor plus ground floor entrance and basement storage. Each floor provides a mix of open plan and meeting rooms plus kitchen/breakout area on all three levels. W.C.s are located on the stair landings of each floor.

#### **AMENITIES**

- Air conditioning
- Passenger lift
- Accessible raised floor with floor boxes
- Suspended ceiling with recessed LED lighting
- Kitchen in each floor
- WCs on stair landings
- Available with or without in situ furniture