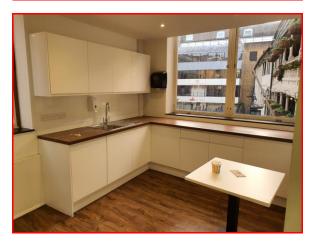

#### **DESCRIPTION**

Comprises office accommodation over first to third floor plus ground floor entrance and basement storage. Each floor provides a mix of open plan and meeting rooms plus kitchen/breakout area on all three levels. W.C.s are located on the stair landings of each floor.

#### **AMENITIES**

- Air conditioning
- Passenger lift
- Accessible raised floor with floor boxes
- Suspended ceiling with recessed LED lighting
- Kitchen in each floor
- WCs on stair landings
- Available with or without in situ furniture