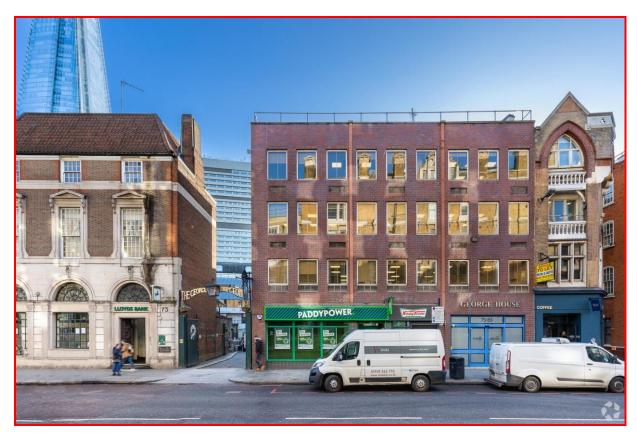

### GEORGE HOUSE 83 BOROUGH HIGH STREET, SE1 1NH 1,720 – 5,252 SQ FT (159.8 – 487.8 SQ M)

#### **LOCATION**

George House is prominently located on Borough High Street, close to the junction with Southwark Street. London Bridge Underground station (Jubilee and Northern lines) is just to the north. The redeveloped mainline station itself is also within a short walk and the highly popular Borough Market is directly opposite.