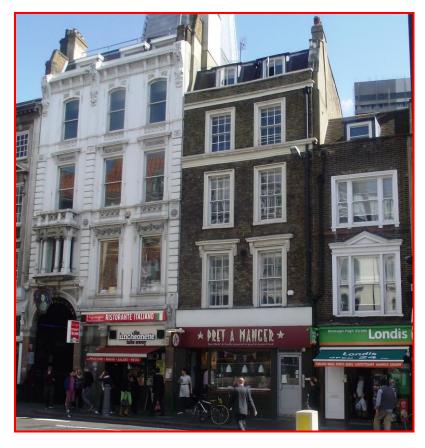

# SMALL OFFICE TO LET OPPOSITE BOROUGH MARKET

3<sup>RD</sup> FLOOR FRONT 51 BOROUGH HIGH STREET LONDON SE1 1NB APPROX. 243 SQ FT (22.6 SQ M)

# LOCATION

The premises are excellently located being directly opposite Borough Market. The redeveloped London Bridge station is within a very short walk and the Underground (Jubilee and Northern lines) entrance is less than 50m away.

#### DESCRIPTION

Comprises a small office room at the front of the third floor of this mid-terrace period building.

Access is via the communal ground floor entrance, with stairs leading to the upper floors.