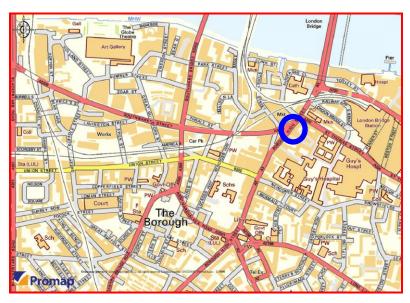

LOOR REAR, 51 BOROUGH HIGH STREET

# SPECIFICATION

- Heating/cooling cassette
- Suspended ceiling with recessed Cat. II lighting
- Perimeter trunking
- Own kitchen point in the office
- Entryphone controlled access
- Security alarm
- W.C.s located in the common parts

# TERMS

New lease direct on flexible terms. Lease to be outside the Landlord & Tenant Act 1954.

# RENT

£10,935 per annum, exclusive of all outgoings.

# SERVICE CHARGE

Approx. £1,200 per annum.

### VAT

VAT applicable to the rent and service charge.

#### **BUSINESS RATES**

The rateable value is £3,000, therefore the business rates payable for the year 2021/22 will be approx. £1,473, although small businesses would qualify for relief.

# ENERGY PERFORMANCE

To be assessed.

#### 51 BOROUGH HIGH STREET - LOCATION PLAN



# FURTHER DETAILS

For further details please contact :

Ben Locke or Nigel Gouldsmith Tel. 020 7234 9639 E-mail : com@fieldandsons.co.uk

# www.fieldandsons.biz



#### Important Notice

Field & Sons for themselves and for their clients of this property whose agents they are give notice that: 1) These particulars are set out as a general outline only for the guidance of intending purchasers/tenants and do not constitute part of any offer or contract. 2) All descriptions, dimensions, references to conditions and necessary permissions for use and occupation and other details are given without responsibility and any intending purchaser or tenant should not rely on them as statements or representations of fact but must satisfy themselves by inspection or otherwise as to the correctness of e