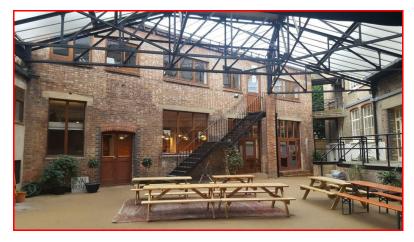

The courtyard café provides a central focal point for tenants within the development to promote flexible working and co-operation between occupiers and also has free Wi-Fi access together with a variety of food and drink offerings.

#### **CENTRAL COURTYARD & CAFE**