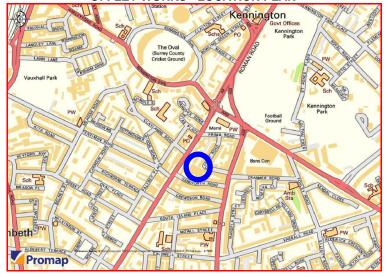

COURTYARD & CAFE**

### **AMENITIES**

- Gas central heating
- Perimeter and column trunking
- Double glazing
- Polished concrete floor finish
- New passenger lift
- High speed fibre available
- On site security
- W.C.s and showers in the communal areas

#### **TERMS**

New lease on terms by negotiation.

#### **RENT**

£52,140 per annum, exclusive of all outgoings.

#### **SERVICE CHARGE**

Currently approximately £8.47 per sq ft.

#### **BUSINESS RATES**

£18,688 payable.

### **VAT**

VAT is applicable to rent and service charge.

#### **ENERGY PERFORMANCE**

To be assessed.

#### **FURTHER DETAILS**

For further details please contact:

Ben Locke or Nigel Gouldsmith Tel. 020 7234 9639

E-mail: com@fieldandsons.co.uk

#### www.fieldandsons.biz



#### **OFFLEY WORKS - LOCATION PLAN**



#### Important Notice

Field & Sons for themselves and for their clients of this property whose agents they are give notice that: 1) These particulars are set out as a general outline only for the guidance of intending purchasers/tenants and do not constitute part of any offer or contract. 2) All descriptions, dimensions, references to conditions and necessary permissions for use and occupation and other details are given without responsibility and any intending purchaser or tenant should not rely on them as statements or representations of fact but must satisfy themselves by inspection or otherwise as to the correctness of each of them. 3) No person in the employment of the Field & Sons has any authority to make or give any representation or warranty whatsoever in relation to this prope