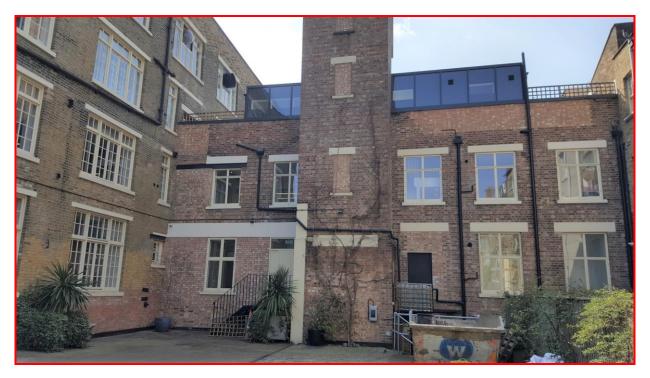

#### LOCATION AND DESCRIPTION

Offley Works is located between Clapham Road and Brixton Road, close to the main crossroads junction at Kennington Park and within a very short walk of Oval Underground station (Northern line). Block E is on the western side of the site with access direct from the Clapham Road entrance to Pickle Mews.

The development comprises a mixed commercial and residential regeneration of this former pickling factory complex, with a central communal courtyard and restaurant/café.

Block E comprises a fully refurbished building providing office space over lower ground, ground and first floors. The available accommodation comprises the entire ground floor of approximately 1,738 sq ft (161.46 sqm), arranged as a single open plan area plus kitchen point and own w.c. Excellent natural light, with windows along both external walls.