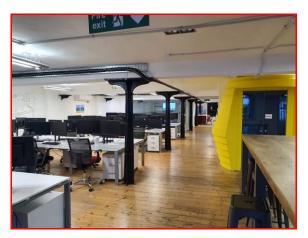

#### DESCRIPTION

Comprises a ground floor suite within this attractive converted Victorian former hop warehouse building, situated in a quiet private gated cobblestone courtyard.

Arranged as a main open plan space plus two glazed meeting rooms, modern fully equipped kitchen, breakout area and three w.c.s (one with shower).

### AMENITIES

- Heating/cooling cassettes
- LED lighting
- Perimeter trunking
- Solid timber floor and exposed iron columns
- Two private booths
- Server and store room
- Fully equipped kitchen
- Three w.c.s inc. shower
- Cycle racks in courtyard

## Available fully fitted and furnished, providing 48 desk spaces.