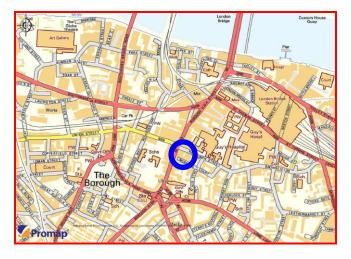

#### LOCATION

Axe & Bottle Court is located on Newcomen Street, just off the busy Borough High Street and within a short walk of the redeveloped London Bridge station and the popular Borough Market/Bankside locality. Recent and on-going major developments have transformed this area into one of London's most sought after business, leisure and residential destinations.

#### **AXE & BOTTLE COURT – LOCATION PLAN**