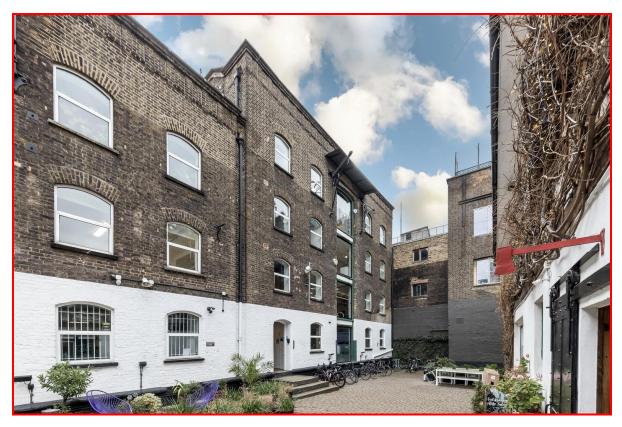

#### DESCRIPTION

Comprises a ground floor suite within this attractive converted Victorian former hop warehouse building, situated in a quiet private gated cobblestone courtyard.

Arranged as a main open plan space plus two glazed meeting rooms, modern fully equipped kitchen, breakout area and three w.c.s (one with shower).

Access is via and entryphone controlled iron gate from Newcomen Street into the central courtyard.

The approximate net internal floor area is 4,366 sq ft (405.6 sqm).