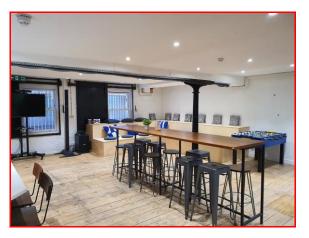

#### DESCRIPTION

Comprises a ground floor suite within this attractive converted Victorian former hop warehouse building, situated in a quiet private gated cobblestone courtyard.

Arranged as a main open plan space plus two glazed meeting rooms, modern fully equipped kitchen, breakout area and three w.c.s (one with shower).

### AMENITIES

- Heating/cooling cassettes
- LED lighting
- Perimeter trunking
- Solid timber floor and exposed iron columns
- Two private booths
- Server and store room
- Fully equipped kitchen
- Three w.c.s inc. shower
- Cycle racks in courtyard