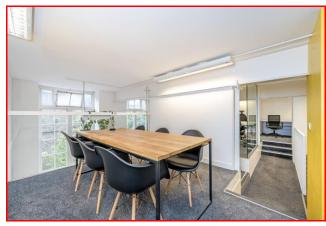

Accessed via the communal entrance from the central gated courtyard, with stairs and passenger lift to the upper floors. The unit is located on the first floor and is arranged as an open plan office plus mezzanine floor providing another small office space plus glazed meeting room. Own kitchen point w.c. and shower within the office.

#### **AMENITIES**

Newly fully refurbished, amenities include:

- Electric heating.
- Pendent lighting.
- Cat V cabling.
- Wooden and carpet flooring.
- Entryphone.
- Own fully equipped kitchen.
- Passenger lift.
- Excellent natural light via double height sash windows.
- WC and Shower
- Further w.c.s, shower and meeting room facilities in common areas.