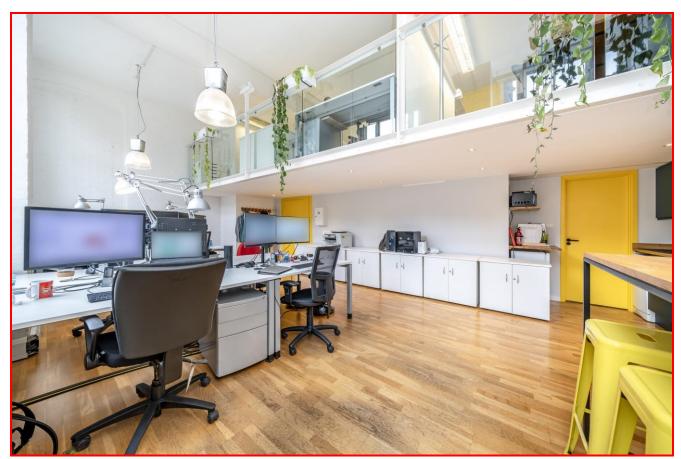

#### **DESCRIPTION**

Comprises a newly refurbished stylish, contemporary studio office within this complex of period former school buildings, converted to provide a mixture of commercial, residential and live-work units.

Accessed via the communal entrance from the central gated courtyard, with stairs and passenger lift to the upper floors. The unit is located on the first floor and is arranged as an open plan office plus mezzanine floor providing another small office space plus glazed meeting room. Own kitchen point w.c. and shower within the office.

#### **AMENITIES**

Newly fully refurbished, amenities include:

- Electric heating.
- Pendent lighting.
- Cat V cabling.
- Wooden and carpet flooring.
- Entryphone.
- Own fully equipped kitchen.
- Passenger lift.
- Excellent natural light via double height sash windows.
- WC and Shower
- Further w.c.s, shower and meeting room facilities in common areas.