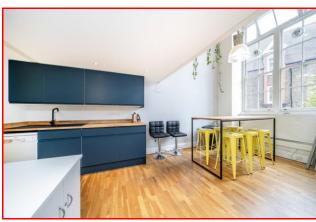

Accessed via the communal entrance from the central gated courtyard, with stairs and passenger lift to the upper floors. The unit is located on the first floor and is arranged as an open plan office plus mezzanine floor providing another small office space plus glazed meeting room. Own kitchen point w.c. and shower within the office.

#### **AMENITIES**

Newly fully refurbished, amenities include:

- Electric heating.
- Pendent lighting.
- Cat V cabling.
- Wooden and carpet flooring.
- Entryphone.
- Own fully equipped kitchen.
- Passenger lift.
- Excellent natural light via double height sash windows.
- WC and Shower
- Further w.c.s, shower and meeting room facilities in common areas.