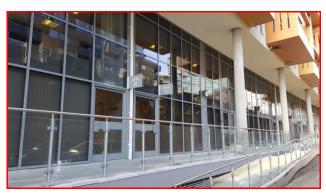

# DESCRIPTION

Comprises a self-contained office unit within this modern mixed-use development, accessed via a paved pedestrian walkway from Amelia Street and also with access from the central landscaped courtyard.

Arranged over ground floor and mezzanine with double height fully glazed frontage. Both levels provide an open office space, with the ground floor also comprising a part glass partitioned meeting room plus kitchen point and one w.c (disabled accessible).