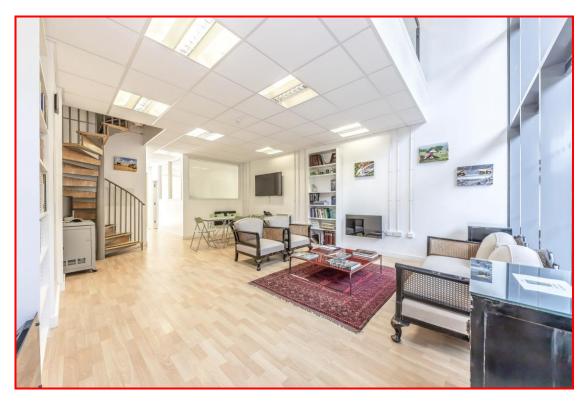

# DESCRIPTION

Comprises a self-contained office unit within this modern mixed-use development, accessed via a paved pedestrian walkway from Amelia Street and also with access from the central landscaped courtyard.

Arranged over ground floor and mezzanine with double height fully glazed frontage. Both levels provide an open office space, with the ground floor also comprising a part glass partitioned meeting room plus kitchen point and one w.c (disabled accessible).

### AMENITIES

In excellent condition, amenities include:

- Vinyl wood flooring throughout
- Electric heating
- Perimeter trunking
- Suspended ceiling with recessed CAT II Lighting
- Open kitchen
- Partitioned meeting room
- Video intercom access
- Concierge and CCTV on site