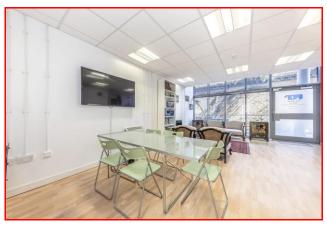

Arranged over ground floor and mezzanine with double height fully glazed frontage. Both levels provide an open office space, with the ground floor also comprising a part glass partitioned meeting room plus kitchen point and one w.c (disabled accessible).

### AMENITIES

In excellent condition, amenities include:

- Vinyl wood flooring throughout
- Electric heating
- Perimeter trunking
- Suspended ceiling with recessed CAT II Lighting
- Open kitchen
- Partitioned meeting room
- Video intercom access
- Concierge and CCTV on site