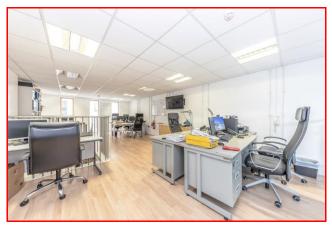

Arranged over ground floor and mezzanine with double height fully glazed frontage. Both levels provide an open office space, with the ground floor also comprising a part glass partitioned meeting room plus kitchen point and one w.c (disabled accessible).