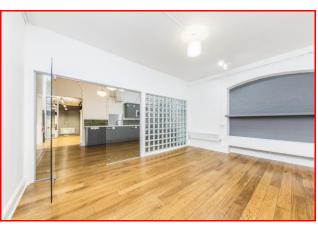

#### DESCRIPTION

The premises are an attractive self-contained period property situated predominantly on the ground floor plus a small first floor area to the side.

Arranged as one main open plan area, three smaller areas, two meeting rooms, one main and one small kitchen, w.c.s and shower.

#### AMENITIES

- Gas central heating
- Mixture of spotlighting and suspended CAT II lighting.
- CAT 5E data cabling
- Wood flooring
- Security shutters
- Security alarm
- Entry-phone/panel entry-controlled access
  system
- Excellent natural daylight via windows and roof lights
- Fully equipped kitchen
- Male and female w.c.s
- Shower
- Roof terrace