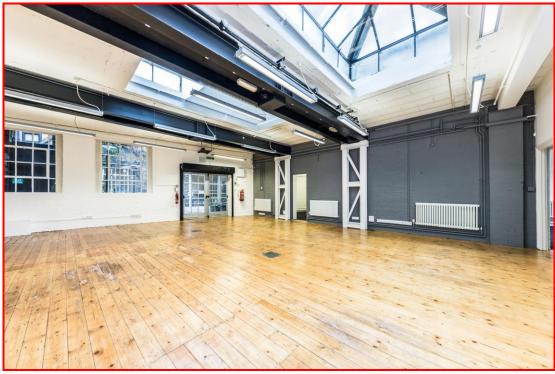

#### DESCRIPTION

The premises are an attractive self-contained period property situated predominantly on the ground floor plus a small first floor area to the side.

Arranged as one main open plan area, three smaller areas, two meeting rooms, one main and one small kitchen, w.c.s and shower.

#### AMENITIES

- Gas central heating
- Mixture of spotlighting and suspended CAT II lighting.
- CAT 5E data cabling
- Wood flooring
- Security shutters
- Security alarm
- Entry-phone/panel entry-controlled access
  system
- Excellent natural daylight via windows and roof lights
- Fully equipped kitchen
- Male and female w.c.s
- Shower
- Roof terrace