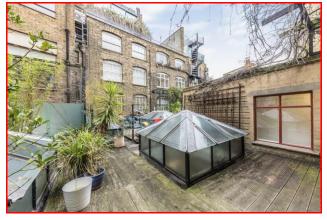

#### AMENITIES

- Gas central heating
- Mixture of spotlighting and suspended CAT II lighting.
- CAT 5E data cabling
- Wood flooring
- Security shutters
- Security alarm
- Entry-phone/panel entry-controlled access
  system
- Excellent natural daylight via windows and roof lights
- Fully equipped kitchen
- Male and female w.c.s
- Shower
- Roof terrace