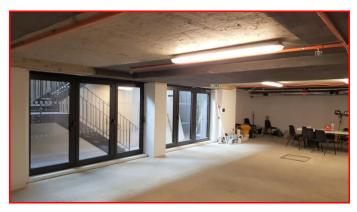

#### **DESCRIPTION**

Calverts Yard is a new boutique development just off Borough High Street, close to London Bridge station/underground and within a very short walk of the popular Borough Market.

The commercial element comprises a lower ground floor office arranged as an open plan space plus two w.c.s and shower. Fully glazed frontage to the lightwell for the stairs to the unit, accessed from the small landscaped courtyard.

Finished to shell specification ready for an incoming occupier's own fit out. The w.c.s and shower have been installed by the developer. Capped services for a kitchen point.

The approximate floor area of the office itself is 1,150 sq ft (106.8 sq m).