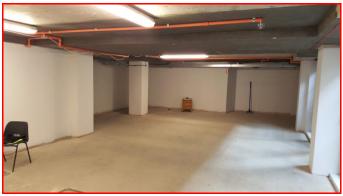

#### **DESCRIPTION**

Calverts Yard is a new boutique development just off Borough High Street, close to London Bridge station/underground and within a very short walk of the popular Borough Market.

The commercial element comprises a lower ground floor office arranged as an open plan space plus two w.c.s and shower. Fully glazed frontage to the lightwell for the stairs to the unit, accessed from the small landscaped courtyard.

Finished to shell specification ready for an incoming occupier's own fit out. The w.c.s and shower have been installed by the developer. Capped services for a kitchen point.

The approximate floor area of the office itself is 1,150 sq ft (106.8 sq m).