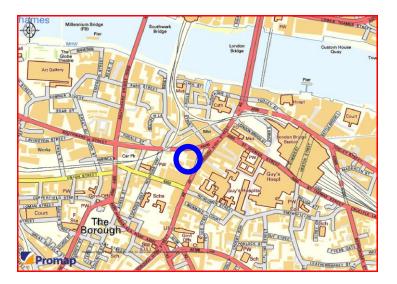

High Street, close to the junction with Southwark Street and within a short walk of the redeveloped London Bridge station and the popular Borough Market/Bankside locality.

Recent and on-going major redevelopment has transformed this area into one of London's most sought after business, leisure and residential destinations with numerous new office buildings together with various other bar and restaurant facilities.



New lease on terms by arrangement.

#### **RENT**

£34,500 per annum (£30 per sq ft), exclusive of all outgoings and VAT.

#### **BUSINESS RATES**

To be assessed but estimated to be in the region of £13,500 payable for the year 2021/22.

#### SERVICE CHARGE

To be advised.

#### **ENERGY PERFORMANCE**

EPC Asset Rating: 30 (Band B).

#### **LOCATION PLAN - CALVERTS YARD**









#### **FURTHER DETAILS**

For further details please contact the Sole Agents, Field & Sons:

Ben Locke or Nigel Gouldsmith Tel. 020 7234 9639

E-mail: com@fieldandsons.co.uk

#### www.fieldandsons.biz



#### Important Notice

Field & Sons for themselves and for their clients of this property whose agents they are give notice that: 1) These particulars are set out as a general outline only for the guidance of intending purchasers/tenants and do not constitute part of any offer or contract. 2) All descriptions, dimensions, references to conditions and necessary permissions for use and occupation and other details are given without responsibility and any intending purchaser or tenant should not rely on them as statements or representations of fact but must satisfy themselves by inspe