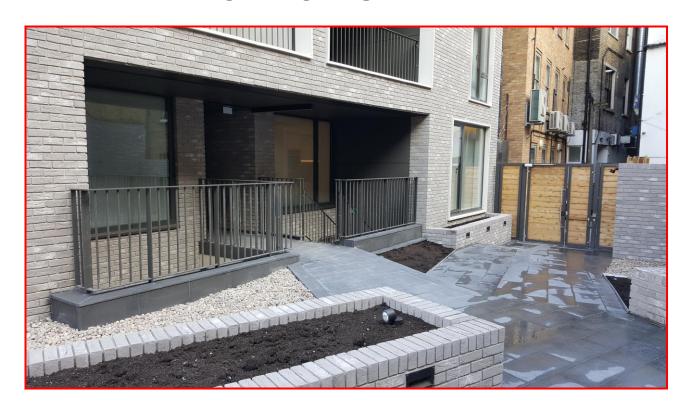

#### **DESCRIPTION**

Calverts Yard is a new boutique development just off Borough High Street, close to London Bridge station/underground and within a very short walk of the popular Borough Market.

The commercial element comprises a lower ground floor office arranged as an open plan space plus two w.c.s and shower. Fully glazed frontage to the lightwell for the stairs to the unit, accessed from the small landscaped courtyard.

#### **LOCATION**

The premises are located in a private courtyard just off Borough High Street, close to the junction with Southwark Street and within a short walk of the redeveloped London Bridge station and the popular Borough Market/Bankside locality.