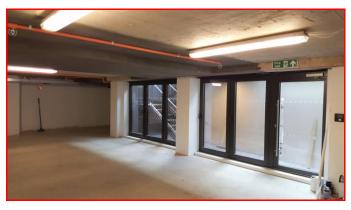

#### **DESCRIPTION**

Calverts Yard is a new boutique development just off Borough High Street, close to London Bridge station/underground and within a very short walk of the popular Borough Market.

The commercial element comprises a lower ground floor office arranged as an open plan space plus two w.c.s and shower. Fully glazed frontage to the lightwell for the stairs to the unit, accessed from the small landscaped courtyard.

Finished to shell specification ready for an incoming occupier's own fit out. The w.c.s and shower have been installed by the developer. Capped services for a kitchen point.

The approximate floor area of the office itself is 1,150 sq ft (106.8 sq m).