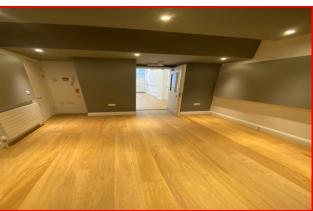

#### **DESCRIPTION**

Comprises a self-contained mid-terrace unit arranged over ground floor, providing a clear open plan space to the front with kitchen point and W.C. / shower to the rear plus a small courtyard area.

Newly refurbished, ready for an incoming occupier's own fit out as required.

#### **AMENITIES**

- Air conditioning
- Alarm
- Security Shutters (front and back)
- Wooden flooring throughout
- Newly redecorated throughout
- Central heating
- Strip lighting
- Perimeter trunking (electric & data)
- Built-in kitchen