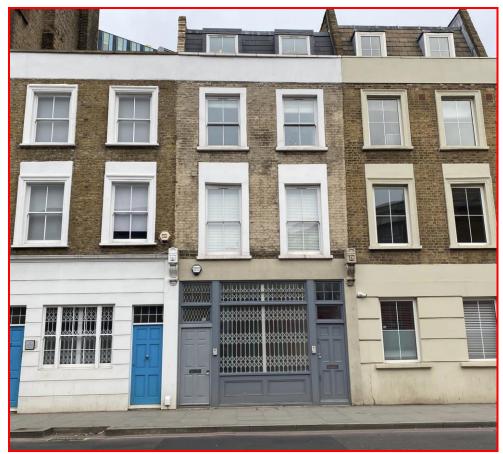

# 160 A KINGS CROSS ROAD, LONDON WC1X 9DH 520 SQ FT (48.5 SQ M)

## **LOCATION**

The property is located on the north side of the busy Kings Cross Road, close to the junction with Pentonville Road. Kings Cross St Pancras Station is within a short walk and numerous bus routes run along Kings Cross Road itself.

This is an exciting area which has profited from the revitalisation of Kings Cross station with an exceptional assortment of restaurants, bars and clubs.