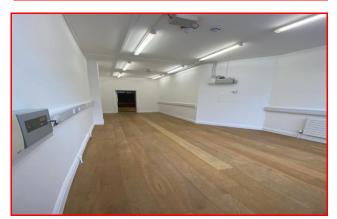

#### **DESCRIPTION**

Comprises a self-contained mid-terrace unit arranged over ground floor, providing a clear open plan space to the front with kitchen point and W.C. / shower to the rear plus a small courtyard area.

Newly refurbished, ready for an incoming occupier's own fit out as required.

#### **AMENITIES**

- Air conditioning
- Alarm
- Security Shutters (front and back)
- Wooden flooring throughout
- Newly redecorated throughout
- Central heating
- Strip lighting
- Perimeter trunking (electric & data)
- Built-in kitchen