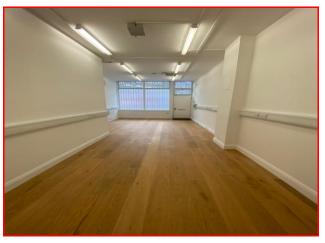

#### **DESCRIPTION**

Comprises a self-contained mid-terrace unit arranged over ground floor, providing a clear open plan space to the front with kitchen point and W.C. / shower to the rear plus a small courtyard area.

Newly refurbished, ready for an incoming occupier's own fit out as required.

#### **AMENITIES**

- Air conditioning
- Alarm
- Security Shutters (front and back)
- Wooden flooring throughout
- Newly redecorated throughout
- Central heating
- Strip lighting
- Perimeter trunking (electric & data)
- Built-in kitchen