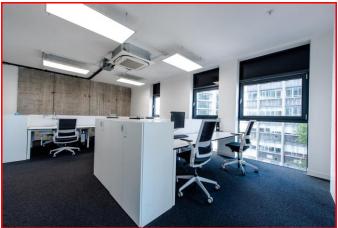

#### **DESCRIPTION**

The Signal Building is a mixed use tower building constructed in 2014.

The first and second floor offices are available providing fully fitted and furnished plug and play accommodation with each floor being a mix of open plan space plus meeting rooms, fully equipped kitchens, demised w.c.s and showers plus multiple terraces.

#### **AMENITIES**

- Air conditioning
- Accessible raised floor
- LED lighting
- Passenger lift
- DDA compliant
- Excellent decorative condition
- Great natural light
- Secure bike storage