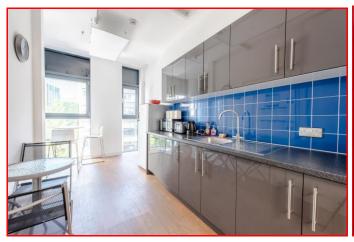

#### **DESCRIPTION**

The Signal Building is a mixed use tower building constructed in 2014.

The first and second floor offices are available providing fully fitted and furnished plug and play accommodation with each floor being a mix of open plan space plus meeting rooms, fully equipped kitchens, demised w.c.s and showers plus multiple terraces.

#### **AMENITIES**

- Air conditioning
- Accessible raised floor
- LED lighting
- Passenger lift
- DDA compliant
- Excellent decorative condition
- Great natural light
- Secure bike storage