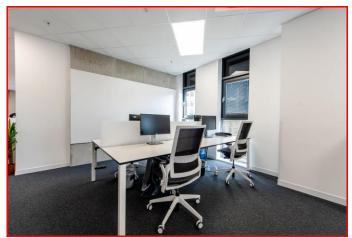

#### **DESCRIPTION**

The Signal Building is a mixed use tower building constructed in 2014.

The first and second floor offices are available providing fully fitted and furnished plug and play accommodation with each floor being a mix of open plan space plus meeting rooms, fully equipped kitchens, demised w.c.s and showers plus multiple terraces.

#### **AMENITIES**

- Air conditioning
- Accessible raised floor
- LED lighting
- Passenger lift
- DDA compliant
- Excellent decorative condition
- Great natural light
- Secure bike storage