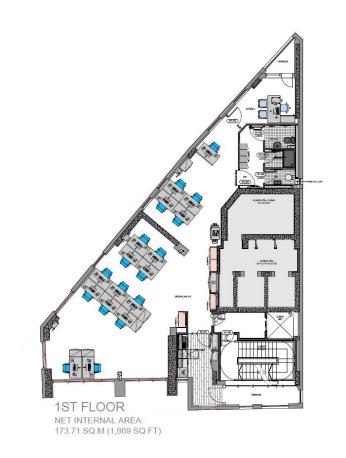

#### **ACCOMODATION**

First Floor: 1,869 sq ft (173.6 sqm) Second Floor: 2,060 sq ft (191.4 sqm) Total: 3,929 sq ft (365.0 sqm)