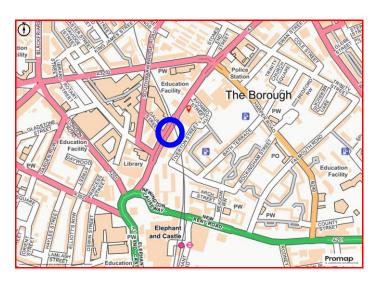

#### **LOCATION**

Located on the eastern side of Newington Causeway within a short walk of the transport hub at Elephant & Castle approx. 300m to the south, serviced by mainline rail (Thameslink) and Underground (Northern & Bakerloo lines) stations together with numerous bus routes providing ease of access to central and outer London. Borough Underground station (Northern line) at the bottom of Borough High Street is also within walking distance to the north.

The entire Elephant & Castle locality continues to be subject to development and regeneration to provide a vibrant mix of residential, commercial and leisure activities, together with enhanced transport links. The popular Mercato Metropolitano food and drinks venue is on the opposite side of the road.

#### SIGNAL BUILDING - LOCATION PLAN