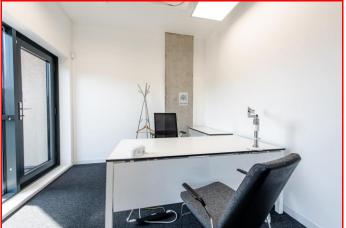

#### **DESCRIPTION**

The Signal Building is a mixed use tower building constructed in 2014.

The first and second floor offices are available providing fully fitted and furnished plug and play accommodation with each floor being a mix of open plan space plus meeting rooms, fully equipped kitchens, demised w.c.s and showers plus multiple terraces.

#### **AMENITIES**

- Air conditioning
- Accessible raised floor
- LED lighting
- Passenger lift
- DDA compliant
- Excellent decorative condition
- Great natural light
- Secure bike storage