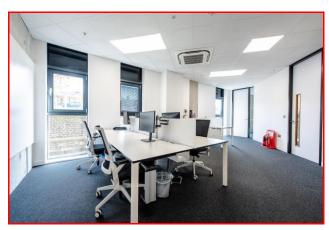

#### **DESCRIPTION**

The Signal Building is a mixed use tower building constructed in 2014.

The first and second floor offices are available providing fully fitted and furnished plug and play accommodation with each floor being a mix of open plan space plus meeting rooms, fully equipped kitchens, demised w.c.s and showers plus multiple terraces.

#### **AMENITIES**

- Air conditioning
- Accessible raised floor
- LED lighting
- Passenger lift
- DDA compliant
- Excellent decorative condition
- Great natural light
- Secure bike storage