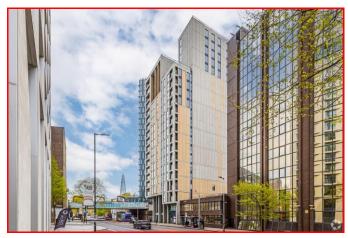

# THE SIGNAL BUILDING, 93 NEWINGTON CAUSEWAY LONDON SE1 6BN 1,869 – 3,929 SQ FT (173.6 – 365.0 SQM)

#### **LOCATION**

Located on the eastern side of Newington Causeway within a short walk of the transport hub at Elephant & Castle approx. 300m to the south, serviced by mainline rail (Thameslink) and Underground (Northern & Bakerloo lines) stations together with numerous bus routes providing ease of access to central and outer London. Borough Underground station (Northern line) at the bottom of Borough High Street is also within walking distance to the north.

### THE SIGNAL BUILDING, SE1