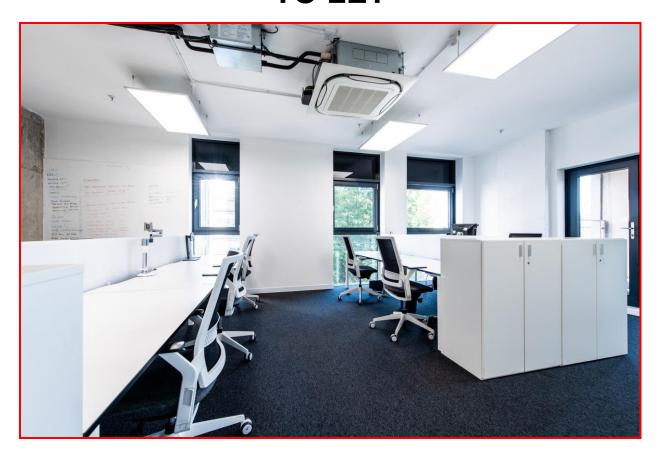

#### **DESCRIPTION**

The Signal Building is a mixed use tower building constructed in 2014.

The first and second floor offices are available providing fully fitted and furnished plug and play accommodation with each floor being a mix of open plan space plus meeting rooms, fully equipped kitchens, demised w.c.s and showers plus multiple terraces.

#### **AMENITIES**

- Air conditioning
- Accessible raised floor
- LED lighting
- Passenger lift
- DDA compliant
- Excellent decorative condition
- Great natural light
- Secure bike storage