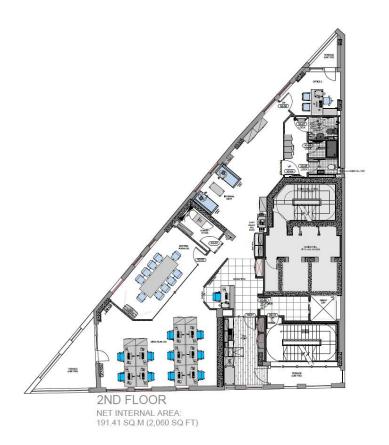

#### **ACCOMODATION**

First Floor: 1,869 sq ft (173.6 sqm) Second Floor: 2,060 sq ft (191.4 sqm) Total: 3,929 sq ft (365.0 sqm)