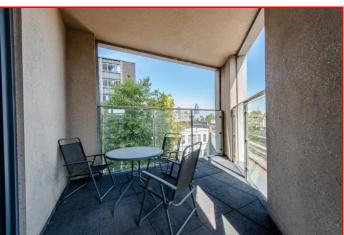

#### **DESCRIPTION**

The Signal Building is a mixed use tower building constructed in 2014.

The first and second floor offices are available providing fully fitted and furnished plug and play accommodation with each floor being a mix of open plan space plus meeting rooms, fully equipped kitchens, demised w.c.s and showers plus multiple terraces.