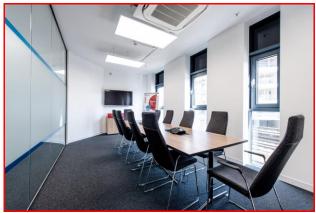

#### **DESCRIPTION**

The Signal Building is a mixed use tower building constructed in 2014.

The first and second floor offices are available providing fully fitted and furnished plug and play accommodation with each floor being a mix of open plan space plus meeting rooms, fully equipped kitchens, demised w.c.s and showers plus multiple terraces.

#### **AMENITIES**

- Air conditioning
- Accessible raised floor
- LED lighting
- Passenger lift
- DDA compliant
- Excellent decorative condition
- Great natural light
- Secure bike storage