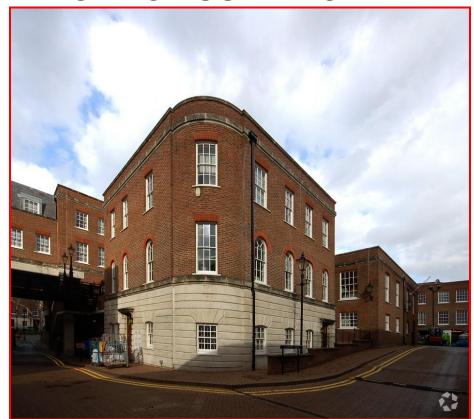

# OFFICE SUITE TO LET

5 SOVEREIGN CLOSE, WAPPING, LONDON E1W 3HW APPROX. 1,831 SQ FT (170.1 SQ M)

# **DESCRIPTION**

The available accommodation comprises the ground and first floors of this small three storey building, forming part of this complex of similar commercial properties.

Arranged as two partitioned rooms, with direct access to the ground floor communal entrance at first floor level from the raised pathway.

The suite is in good decorative condition and amenities include: gas central heating, ceiling mounted Cat II lighting and wall mounted uplighters, under floor cabling with floor boxes, fully carpeted throughout, excellent natural light.