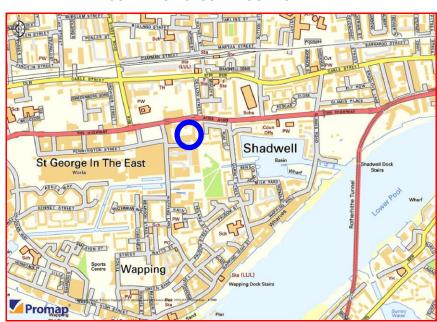

### **LOCATION**

Sovereign Close is a private roadway, located off Wapping Lane and just to the south of The Highway.

Shadwell DLR (one stop to Bank or Tower Gateway) and Overground stations are approx. 200m to the north and Wapping Station and High Street are also within walking distance.

#### **SOVEREIGN CLOSE - LOCATION PLAN**