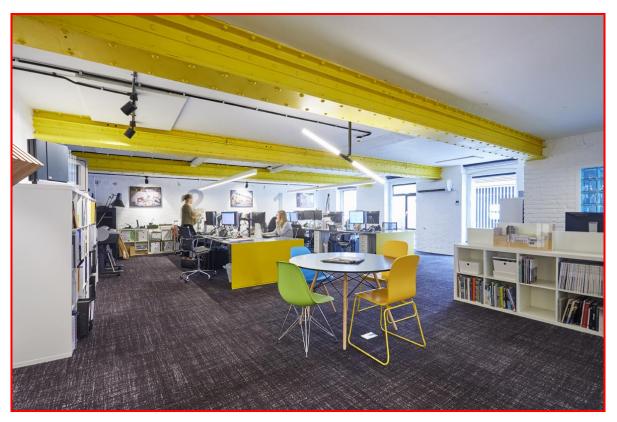

#### DESCRIPTION

The available accommodation comprises a self-contained ground floor office within this converted period building

Arranged as a main open plan space, meeting room, kitchen and two w.c.s (one with shower).

#### AMENITIES

Fully refurbished in 2018, amenities include :

- Heating/cooling cassettes
- Surface perimeter power and data
- Mix of vinyl flooring and carpeting
- LED lighting
- Separate kitchen and two w.c.s (inc. shower)
- Exposed iron beams
- Security alarm and grills