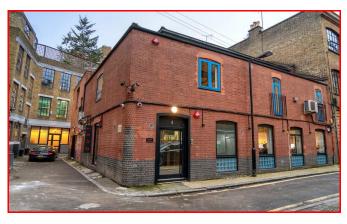

#### LOCATION

Vine Yard is a quiet courtyard accessed via Sanctuary Street, just off Marshalsea Road and very close to Borough Underground Station (Northern Line). The redeveloped London Bridge station is also within walking distance and property is close to the popular Borough Market and the various attractions of the Bankside locality.

Access is via own entrance direct from Vine Yard.