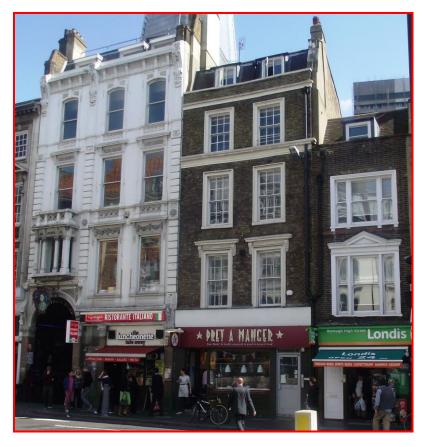

# 3<sup>RD</sup> FLOOR REAR, 51 BOROUGH HIGH STREET

#### LOCATION

The premises are excellently located being directly opposite Borough Market. The redeveloped London Bridge station is within a very short walk and the Underground (Jubilee and Northern lines) entrance is less than 50m away.

#### DESCRIPTION

Comprises a small office room at the rear of the third floor of this mid-terrace period building.

Access is via the communal ground floor entrance, with stairs leading to the upper floors.