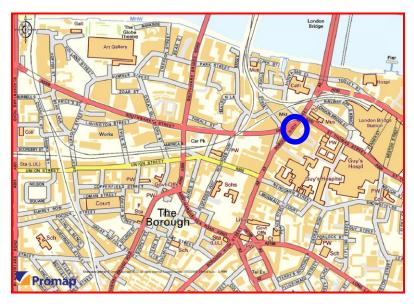

#### 51 BOROUGH HIGH STREET - LOCATION PLAN

#### LOCATION

The premises are excellently located being directly opposite Borough Market. The redeveloped London Bridge station is within a very short walk and the Underground (Jubilee and Northern lines) entrance is less than 50m away.