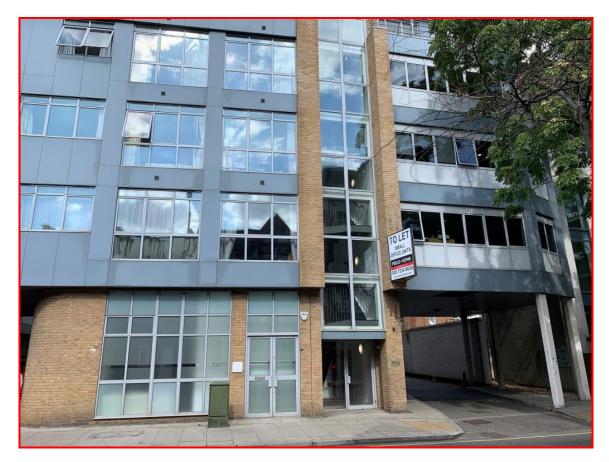

# SECOND FLOOR, RADISSON COURT 219 LONG LANE, LONDON SE1 4PB APPROX. 809 SQ FT (75.2 SQ M)

#### **LOCATION**

Radisson Court is located on the northern side of Long Lane, to east of the junction with Weston Street and close to the popular Bermondsey Street locality.

Borough Underground (Northern line) plus the redeveloped London Bridge mainline and underground stations are within walking distance and the immediate area has and continues to undergo extensive redevelopment to provide high quality residential property and numerous new office buildings, together with various other bar and restaurant facilities.

#### **DESCRIPTION**

The available office is situated on the second floor of the building accessed via a passenger lift and stairs directly from Long Lane.

Approx. 809 sq ft (75.2 sqm) arranged as an open plan space including kitchen point plus one w.c. (DDA compliant).