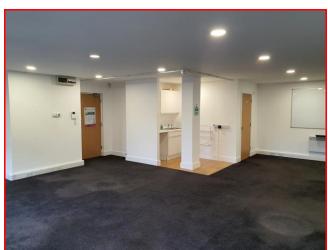

#### **DESCRIPTION**

The available office is situated on the second floor of the building accessed via a passenger lift and stairs directly from Long Lane.

Approx. 809 sq ft (75.2 sqm) arranged as an open plan space including kitchen point plus one w.c. (DDA compliant).

#### **AMENITIES**

Amenities for the office include:

- Fully carpeted
- Perimeter trunking
- Electric heating
- Recessed spot lighting
- Kitchen point
- W.C. (DDA compliant)
- Passenger lift

Parking spaces available by separate licence.