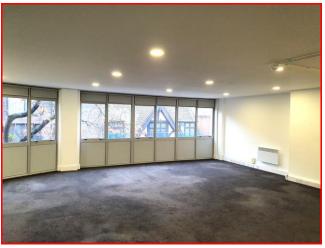

#### **DESCRIPTION**

The available office is situated on the second floor of the building accessed via a passenger lift and stairs directly from Long Lane.

Approx. 809 sq ft (75.2 sqm) arranged as an open plan space including kitchen point plus one w.c. (DDA compliant).

#### **AMENITIES**

Amenities for the office include:

- Fully carpeted
- Perimeter trunking
- Electric heating
- Recessed spot lighting
- Kitchen point
- W.C. (DDA compliant)
- Passenger lift

Parking spaces available by separate licence.