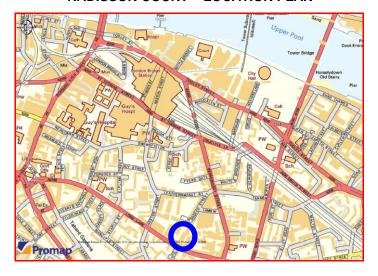

#### **RADISSON COURT - LOCATION PLAN**

#### **LOCATION**

Radisson Court is located on the northern side of Long Lane, to east of the junction with Weston Street and close to the popular Bermondsey Street locality.

Borough Underground (Northern line) plus the redeveloped London Bridge mainline and underground stations are within walking distance and the immediate area has and continues to undergo extensive redevelopment to provide high quality residential property and numerous new office buildings, together with various other bar and restaurant facilities.