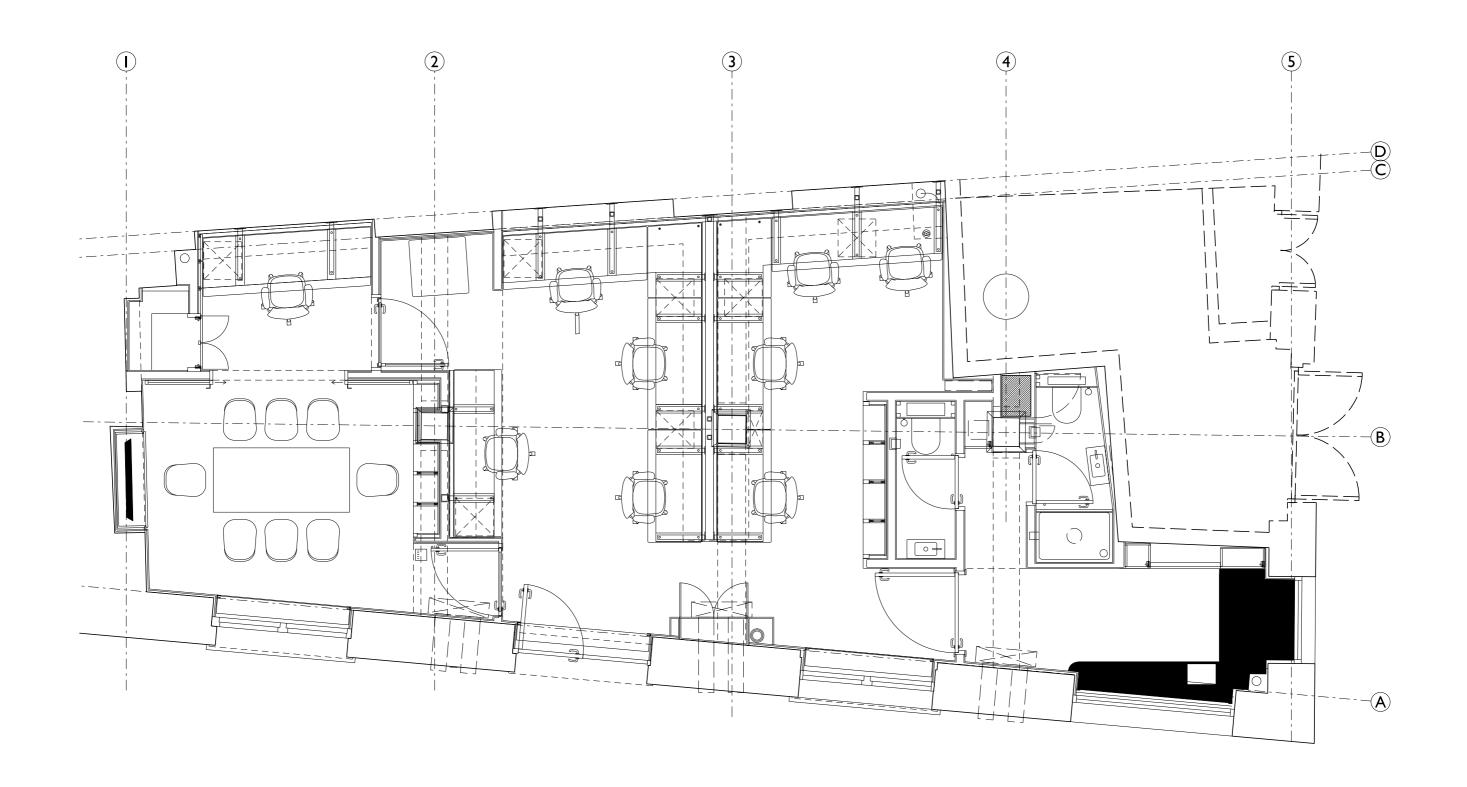

| Client                      |         | Date | Revision | Project         |                | Drawing Description |  |
|-----------------------------|---------|------|----------|-----------------|----------------|---------------------|--|
| SWA                         |         |      |          | MARSHALSEA ROAD |                |                     |  |
| PRELIMINARY                 |         |      |          |                 |                |                     |  |
| Local Authority             |         |      |          | Job Number      | Drawing Number | Revision            |  |
| LONDON BOROUGH OF SOUTHWARK |         |      |          | 1807            |                |                     |  |
| CAD Drawn                   | Checked |      |          | Scale           | Date           |                     |  |
|                             | SW      |      |          |                 |                |                     |  |