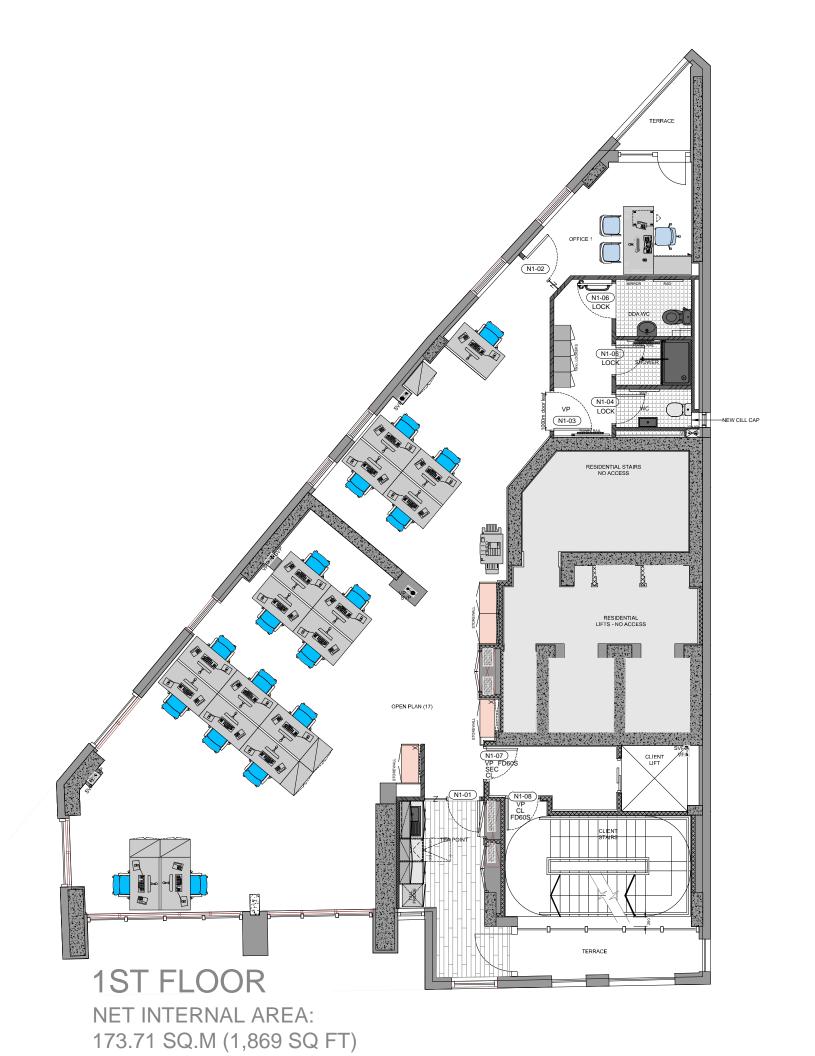

EX1=Existing 1st floor (N1-01)N1 =New 1st floor (X1-01) RX1=Relocated 1st floor

V.P. = Vision panel 01 =Door No. SEC = Security door FD20S = Fire door rated with smoke seal FD20S =20 min FD30S =30 min FD60S =60 mir

R1 = 1st floor room 01 = Room no. W1 = 1st floor window 01 = Window no.

QUALITY CONTROL

CLIENT