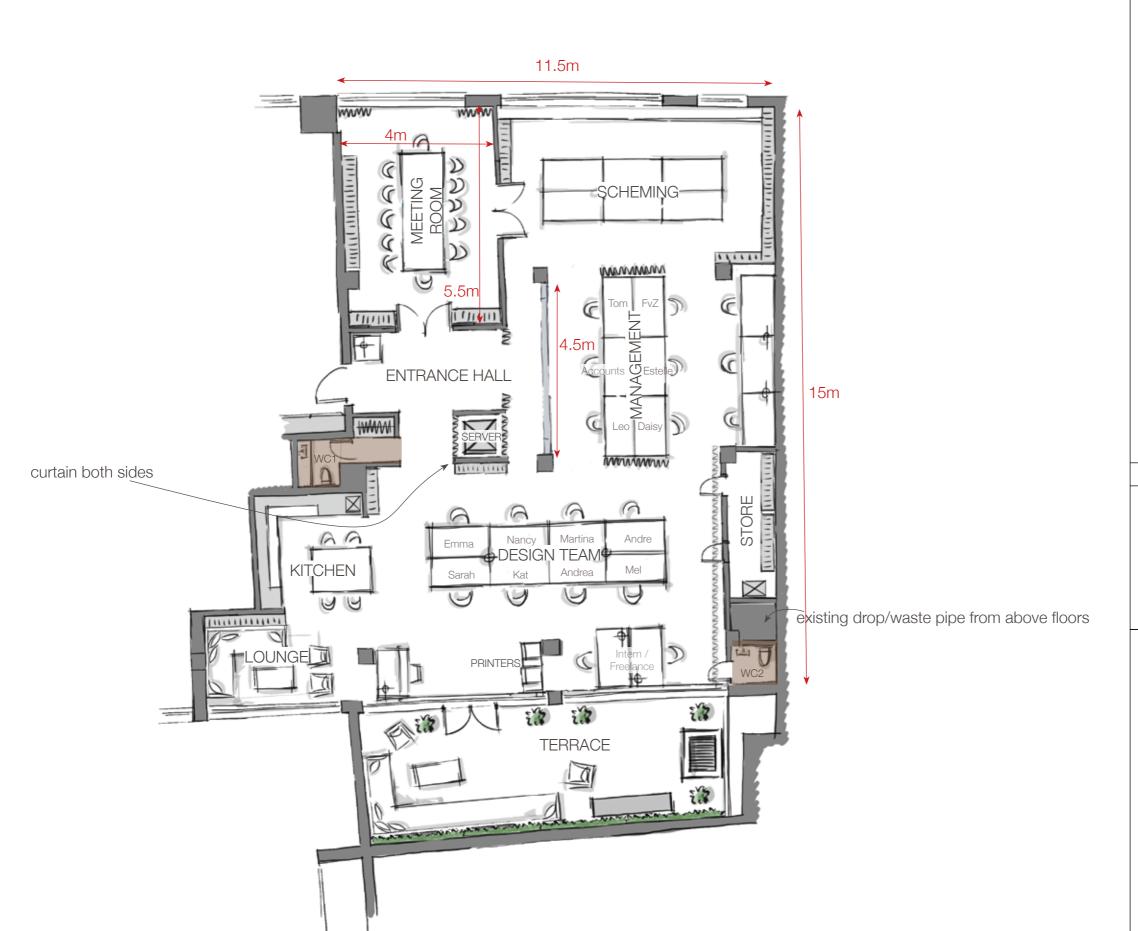

## L&B STUDIO REFURBISHMENT

DRAWING

## GENERAL PLAN

RIGINAL SIZE SCALE PURPOSE
3 1:100 APPROVED

DATE APPROVED DRAWING NUMBER

16TH APRIL 2018

Do not scale this drawing. Use figured dimensions.

This drawing is copyright. Do not reproduce it without written permission.

Verify all dimensions on site before commencing any work or shop drawings.

Inform the architects before any work starts if this drawing exceeds the quantities in anyway.