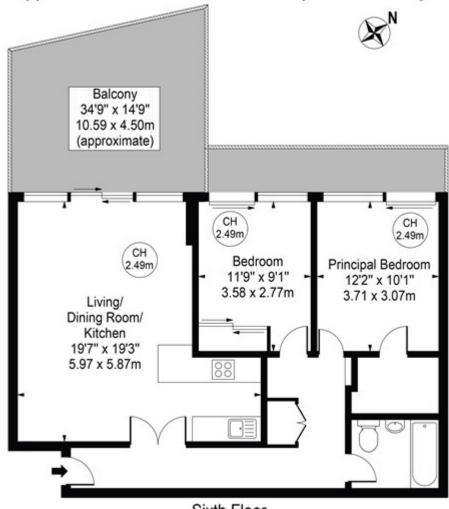

## Gainsborough Studios North

Approx. Gross Internal Area 760 Sq Ft - 70.60 Sq M

Sixth Floor

For Illustration Purposes Only - Not To Scale

This floor plan should be used as a general outline for guidance only and does not constitute in whole or in part an offer or contract.

Any intending purchaser or lessee should satisfy themselves by inspection, searches, enquiries and full survey as to the correctness of each statement.

Any areas, measurements or distances quoted are approximate and should not be used to value a property or be the basis of any sale or let.