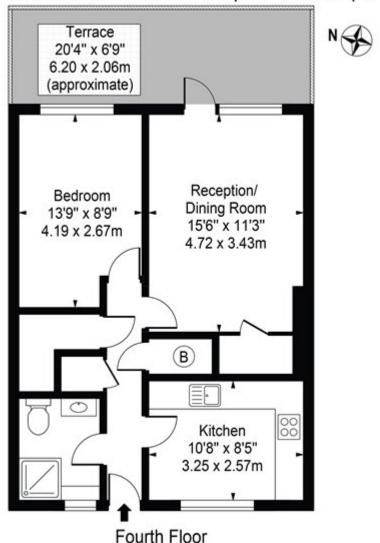

## Shire House Approx. Gross Internal Area 557 Sq Ft - 51.75 Sq M

For Illustration Purposes Only - Not To Scale

This floor plan should be used as a general outline for guidance only and does not constitute in whole or in part an offer or contract.

Any intending purchaser or lessee should satisfy themselves by inspection, searches, enquiries and full survey as to the correctness of each statement.

Any areas, measurements or distances quoted are approximate and should not be used to a property or be the basis of any sale or let.