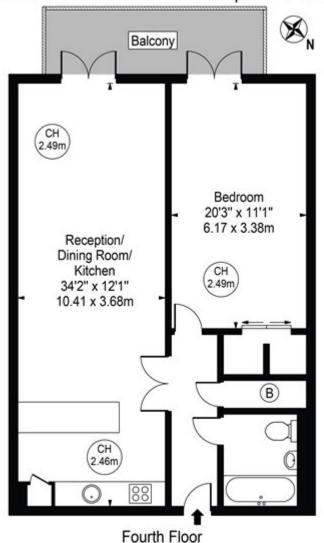

## Cormorant Lodge Approx. Gross Internal Area 803 Sq Ft - 74.60 Sq M

For Illustration Purposes Only - Not To Scale

This floor plan should be used as a general outline for guidance only and does not constitute in whole or in part an offer or contract.

Any intending purchaser or lessee should satisfy themselves by inspection, searches, enquiries and full survey as to the correctness of each statement.

Any areas, measurements or distances quoted are approximate and should not be used to a property or be the basis of any sale or let.