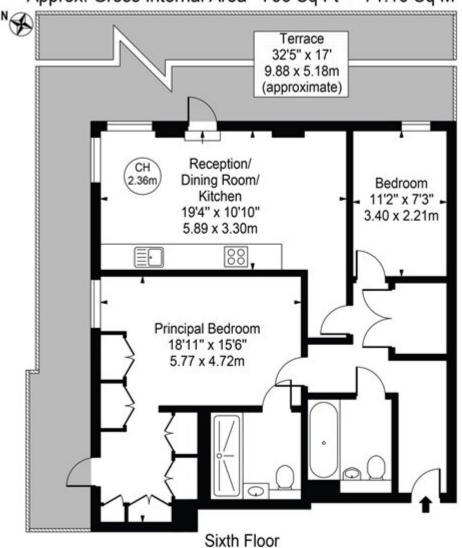

## The Cooper Building

Approx. Gross Internal Area 766 Sq Ft - 71.16 Sq M

For Illustration Purposes Only - Not To Scale

This floor plan should be used as a general outline for guidance only and does not constitute in whole or in part an offer or contract.

Any intending purchaser or lessee should satisfy themselves by inspection, searches, enquiries and full survey as to the correctness of each statement.

Any areas, measurements or distances quoted are approximate and should not be used to value a property or be the basis of any sale or let.