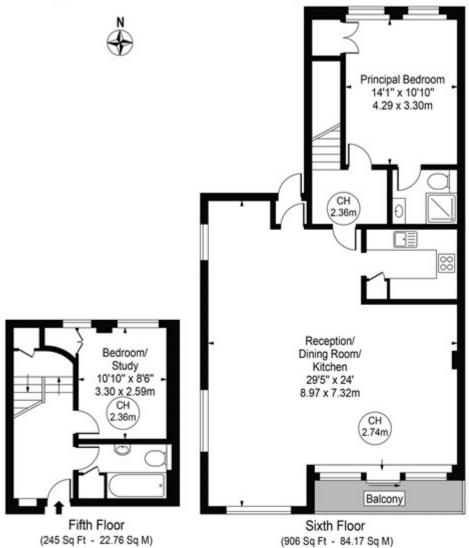

## City Road £850 PW

The Lexington
Approx. Gross Internal Area 1151 Sq Ft - 106.93 Sq M

For Illustration Purposes Only - Not To Scale

This floor plan should be used as a general outline for guidance only and does not constitute in whole or in part an offer or contract.