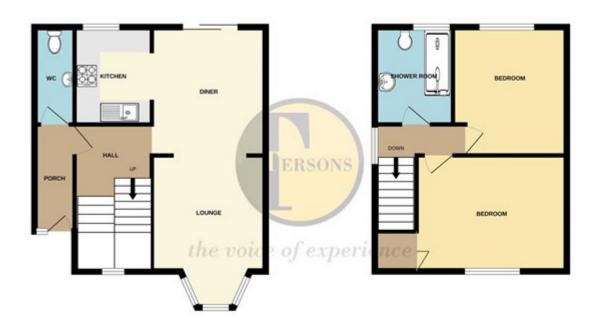

## Manor Road, Dover £225,000

GROUND FLOOR 462 sq.ft. (42.9 sq.m.) approx.

1ST FLOOR 382 sq.ft. (35.4 sq.m.) approx.

TOTAL FLOOR AREA: \$43.90, ft. (78.3.9 cm.) approx.

White every attempt has been made to ensure the accuracy of the floorpain contained here, measurements of some months of the contained here, measurement. The same first are jumple, ensurement. The same first are jumple, ensurement and scale for a proper contained and the same first are jumple, ensurement and the same first are jumple, ensurement and the same first are jumple, and the same not been sended and no guarantee as as time speciality or efficiency can be given.