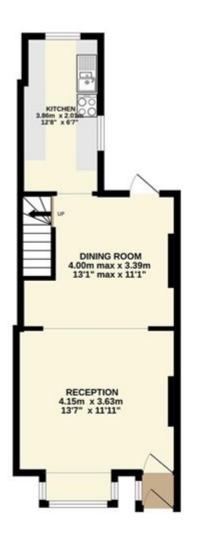

## Villiers Road, Watford £425,000

GROUND FLOOR 40.1 sq.m. (432 sq.ft.) approx. 1ST FLOOR 40.5 sq.m. (436 sq.ft.) approx.

## VILLIERS RD

TOTAL FLOOR AREA: 80.6 sq.m. (868 sq.ft.) appears.

Whits every attempt has been made to ensure the accuracy of the floorpian entrained from measurements of doors, embloor, remain and top stime time and explanations of the responsibility is steen for any ensur. prespective purchaser. The services, systems and applicances from them have not been tested and no guarantee and significance of cold to the services. So to their operation or efficiency can be given.