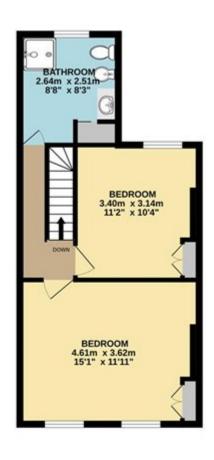

## Villiers Road, Watford £425,000

GROUND FLOOR 40.1 sq.m. (432 sq.ft.) approx. 1ST FLOOR 40.5 sq.m. (436 sq.ft.) approx.

## VILLIERS RD

TOTAL FLOOR AREA: 80.6 sq.m. (868 sq.ft.) appears.

Whits every attempt has been made to ensure the accuracy of the floorpian entrained from measurements of doors, embloor, remain and top stime time and explanations of the responsibility is steen for any ensur. prespective purchaser. The services, systems and applicances from them have not been tested and no guarantee and significance of cold to the services. So to their operation or efficiency can be given.