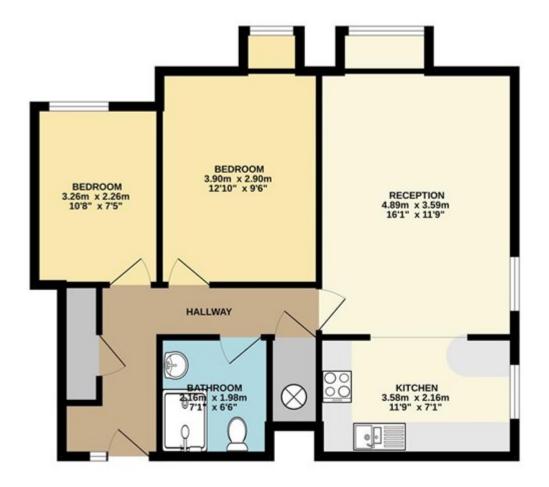

## The Gables, Ransom Close, Watford £200,000

## FIRST FLOOR 62.6 sq.m. (674 sq.ft.) approx.

## THE GABLES

TOTAL FLOOR AREA: 62.6 sq.m. (674 sq.ft.) approx.

Whitel every attempt has been made to ensure the accuracy of the floorgian contained here, measurements of doors, includes, more and any other terms are apprecianted end on engoughdally in sister. They plan is for flushesher purposes only and should be used as such by any prospective purchaser. The sentence, systems and applicants shown have not been tested and no guarantee as to their operatibly or efficiency; can be given.