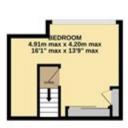

## Elm Avenue, Watford £750,000

157 FLOOR 157 sq.m. (312 sq.ft.) approx.

ELM AVENUE

TOTAL FLOOR AREA: 148.8 sq.m. (1862 sq.ft.) approx. While every attempt has been made to ensure the accuracy of the floopide costained here, measurements of does, undews, screen and any other term are approximate and ro regrossibility is taken fit any ensurement. This parameters, the does not possible or in the under a sub the any properties parameters from gamma to the under a sub the any properties parameters. The servers, systems and applicators chows have not been terms and no parameters as its the operating or efforts or (and the servers) and the parameters are the servers.