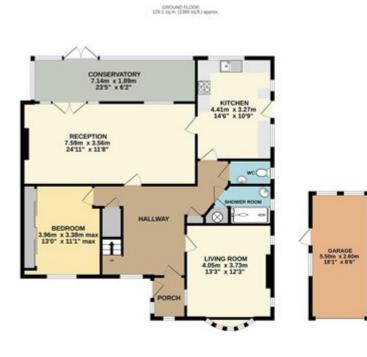

## Elm Avenue, Watford £750,000

157 FLOOR 157 sq.m. (312 sq.ft.) approx.

ELM AVENUE

TOTAL FLOOR AREA: 148.8 sq.m. (1862 sq.ft.) approx. While every attempt has been made to ensure the accuracy of the floopide costained here, measurements of does, undews, screen and any other term are approximate and ro regrossibility is taken fit any ensurement. This parameters, the does not possible or in the under a sub the any properties parameters from gamma to the under a sub the any properties parameters. The servers, systems and applicators chows have not been terms and no parameters as its the operating or efforts or (and the servers) and the parameters are the servers.