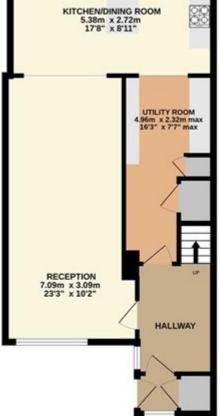

## Silk Mill Road, Watford £495,000

1ST FLOOR 39.4 sq.m. (424 sq.ft.) approx.

KITCHEN/DINING ROOM

GROUND FLOOR 59.5 sq.m. (640 sq.ft.) approx.

SILK MILL RO

TOTAL FLOOR AREA: 98.9 sq.m. (1005 sq.h.) approx. while every attracts to been marks to answer to executing of the Stronghan contained text, measurements of anone, underskip context and any devices means are approximate and no regressionally in states in the way emore, assessment an area in the stream and any approximate and no regressionally in states in the way emore, assessment are res-streaments. This plane is the iterative purposes only well should be used as such by any prospective purchases. The servers, synchronic and applications below here note been tested and no parameter as to their operation or efforts (2021)