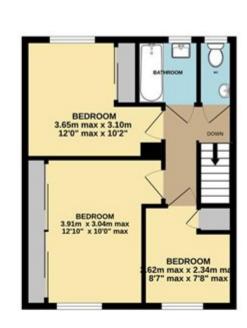

## Silk Mill Road, Watford £495,000

1ST FLOOR 39.4 sq.m. (424 sq.ft.) approx.

KITCHEN/DINING ROOM

GROUND FLOOR 59.5 sq.m. (640 sq.ft.) approx.

SILK MILL RO

TOTAL FLOOR AREA: 98.9 sq.m. (1005 sq.h.) approx. while every attracts to been marks to answer to executing of the Stronghan contained text, measurements of anone, underskip context and any devices means are approximate and no regressionally in states in the way emore, assessment an area in the stream and any approximate and no regressionally in states in the way emore, assessment are res-streaments. This plane is the iterative purposes only well should be used as such by any prospective purchases. The servers, synchronic and applications below here note been tested and no parameter as to their operation or efforts (2021)