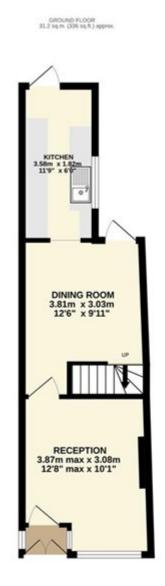

## Pinner Road, Watford £335,000

15T FLOOR 26.7 sq.m. (287 sq.ft.) approx.

## 119 PINNER RD

TOTAL FLOOR AREA: 57.9 sq.m. (623 sq.ft.) approx.
If every altering has been made to ensure the accuracy of the floorplan contained from, measurements
on, windows, return and register term are speciaristic and in enginerability is laten for any ensur,
every purchaser. The services, systems and appliances show have not been tested and no guarantee
as to find operations. See the services are specially or efficiency can be given.