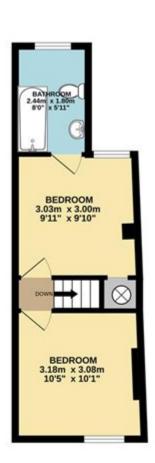

## 119 PINNER RD

TOTAL FLOOR AREA: 57.9 sq.m. (623 sq.ft.) approx.
If every altering has been made to ensure the accuracy of the floorplan contained from, measurements
on, windows, return and register term are speciaristic and in enginerability is laten for any ensur,
every purchaser. The services, systems and appliances show have not been tested and no guarantee
as to find operations. See the services are specially or efficiency can be given.