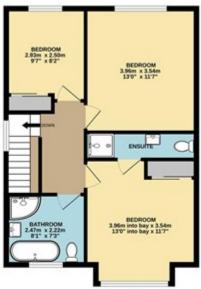

## Lower Paddock Road, Watford £825,000

1ST FLOOR 53.4 sq.m. (575 sq.ft.) approx.

LOWER PADDOCK RD

TOTAL FLOOR AREA: 118.2 sq m. (1272 sq ft.) approx. White every attempt has been made to ensure the accuracy of the floogistic constandel two, measurements of those, weldening to tables, there are every attempt to the strange every set of the floogistic constanced two may accurate the term term and the applicability tables for the area years, prospective purchases. The tennices, systems and applicable scheme rate to the strange every rate to great the strange rate to the strange every rate to great.