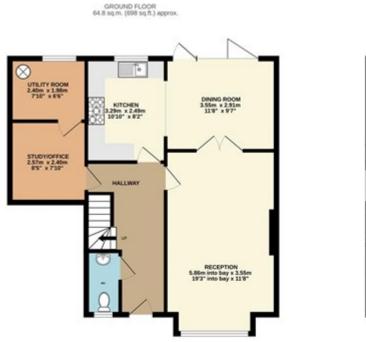

## Lower Paddock Road, Watford £825,000

1ST FLOOR 53.4 sq.m. (575 sq.ft.) approx.

LOWER PADDOCK RD

TOTAL FLOOR AREA: 118.2 sq m. (1272 sq ft.) approx. White every attempt has been made to ensure the accuracy of the floogistic constandel two, measurements of those, weldening to tables, there are every attempt to the strange every set of the floogistic constanced two may accurate the term term and the applicability tables for the area years, prospective purchases. The tennices, systems and applicable scheme rate to the strange every rate to great the strange rate to the strange every rate to great.