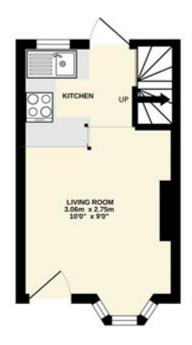

## Pinner Road, Watford £185,000

GROUND FLOOR 13.1 sq.m. (141 sq.ft.) approx.

1ST FLOOR 12.7 sq.m. (137 sq.ft.) approx.

## PINNER ROAD

TOTAL FLOOR AREA: 25.8 sq.m. (278 sq.ft.) approx

of doors, valentines, notice and any other forms are approximate and no responsibility is talken for any entire, occasion in one-statement. This plan is for illustrative purposes yetly and should be used as such by any prospective purchaser. This should, it is placed and approximate and approximate purposes within them and been tended and in a guarantee as for their operations of an interest possibility or efficiency can be given.