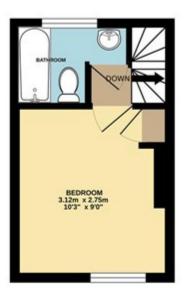

## Pinner Road, Watford £185,000

GROUND FLOOR 13.1 sq.m. (141 sq.ft.) approx.

1ST FLOOR 12.7 sq.m. (137 sq.ft.) approx.

## PINNER ROAD

TOTAL FLOOR AREA: 25.8 sq.m. (278 sq.ft.) approx

of doors, valentines, notice and any other forms are approximate and no responsibility is talken for any entire, occasion in one-statement. This plan is for illustrative purposes yetly and should be used as such by any prospective purchaser. This should, it is placed and approximate and approximate purposes within them and been tended and in a guarantee as for their operations of an interest possibility or efficiency can be given.