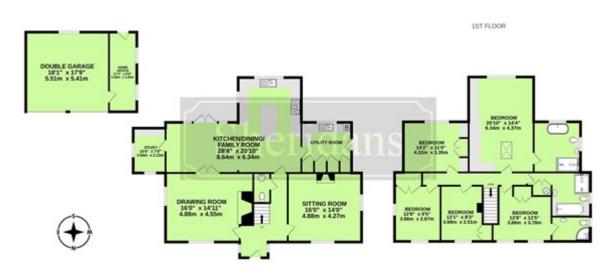

## Church Road, Tostock Guide price £785,000

GROUND FLOOR

Whilst every attempt has been made to ensure the accuracy of the Scorpian contained fleer, measurements of doors, windows, rooms and any other terms are approximate and no responsibility in taken for any error, omission or most-seament. This plant is for flustative purposes only and blood do seed as such by any prospective purchaser. The services, systems and applicances shown have not been trailed and no guarantee as to the proposability or discharged call by the services. See the proposability or discharged call by the services are to be the services and to the opposability or discharged call by the services.